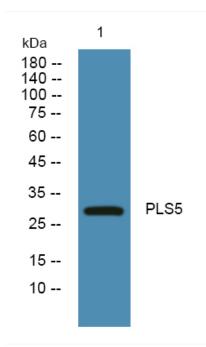

## **Products Images**

Western blot analysis of lysates from SW480 cells, primary antibody was diluted at 1:1000, 4° over night