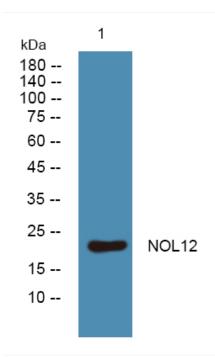

## **Products Images**

Western blot analysis of lysates from PC12 cells, primary antibody was diluted at 1:1000, 4° over night

Nanjing BYabscience technology Co.,Ltd

网址: www.njbybio.com 官方热线: 025-5229-8998 监督电话: 15950492658