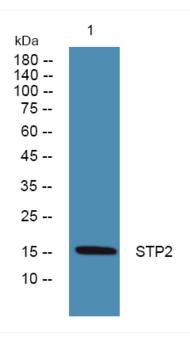

## **Products Images**

Western blot analysis of lysates from A431 cells, primary antibody was diluted at 1:1000, 4° over night

Nanjing BYabscience technology Co.,Ltd