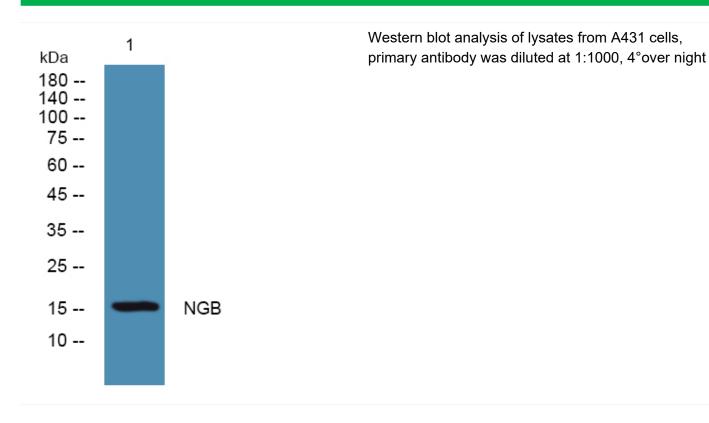

## NGB Polyclonal Antibody

| Catalog No                                                               | BYab-05836                                                                                                                                                                                                                                                                                                                                                                                                                                 |
|--------------------------------------------------------------------------|--------------------------------------------------------------------------------------------------------------------------------------------------------------------------------------------------------------------------------------------------------------------------------------------------------------------------------------------------------------------------------------------------------------------------------------------|
| Isotype                                                                  | IgG                                                                                                                                                                                                                                                                                                                                                                                                                                        |
| Reactivity                                                               | Human;Rat;Mouse                                                                                                                                                                                                                                                                                                                                                                                                                            |
| Applications                                                             | WB;ELISA                                                                                                                                                                                                                                                                                                                                                                                                                                   |
| Gene Name                                                                | NGB                                                                                                                                                                                                                                                                                                                                                                                                                                        |
| Protein Name                                                             | Neuroglobin                                                                                                                                                                                                                                                                                                                                                                                                                                |
| Immunogen                                                                | Synthesized peptide derived from human protein . at AA range: 50-130                                                                                                                                                                                                                                                                                                                                                                       |
| Specificity                                                              | NGB Polyclonal Antibody detects endogenous levels of protein.                                                                                                                                                                                                                                                                                                                                                                              |
| Formulation                                                              | Liquid in PBS containing 50% glycerol, and 0.02% sodium azide.                                                                                                                                                                                                                                                                                                                                                                             |
| Source                                                                   | Polyclonal, Rabbit,IgG                                                                                                                                                                                                                                                                                                                                                                                                                     |
| Purification                                                             | The antibody was affinity-purified from rabbit antiserum by affinity-chromatography using epitope-specific immunogen.                                                                                                                                                                                                                                                                                                                      |
| Dilution                                                                 | WB 1:500-2000 ELISA 1:5000-20000                                                                                                                                                                                                                                                                                                                                                                                                           |
| Concentration                                                            | 1 mg/ml                                                                                                                                                                                                                                                                                                                                                                                                                                    |
|                                                                          |                                                                                                                                                                                                                                                                                                                                                                                                                                            |
| Purity                                                                   | ≥90%                                                                                                                                                                                                                                                                                                                                                                                                                                       |
| Purity Storage Stability                                                 | ≥90%<br>-20°C/1 year                                                                                                                                                                                                                                                                                                                                                                                                                       |
|                                                                          |                                                                                                                                                                                                                                                                                                                                                                                                                                            |
| Storage Stability                                                        |                                                                                                                                                                                                                                                                                                                                                                                                                                            |
| Storage Stability Synonyms                                               | -20°C/1 year                                                                                                                                                                                                                                                                                                                                                                                                                               |
| Storage Stability Synonyms Observed Band                                 | -20°C/1 year<br>16kD                                                                                                                                                                                                                                                                                                                                                                                                                       |
| Storage Stability Synonyms Observed Band Cell Pathway                    | -20°C/1 year  16kD  Perikaryon . Cytoplasm. Mitochondrion.  Predominantly expressed in brain, the strongest expression is seen in the frontal                                                                                                                                                                                                                                                                                              |
| Storage Stability Synonyms Observed Band Cell Pathway Tissue Specificity | -20°C/1 year  16kD  Perikaryon . Cytoplasm. Mitochondrion.  Predominantly expressed in brain, the strongest expression is seen in the frontal lobe, the subthalamic nucleus and the thalamus.  function:Involved in oxygen transport in the brain.,online information:Neuroglobin entry,similarity:Belongs to the globin family.,subunit:Monomer.,tissue specificity:Predominantly expressed in brain, the strongest expression is seen in |