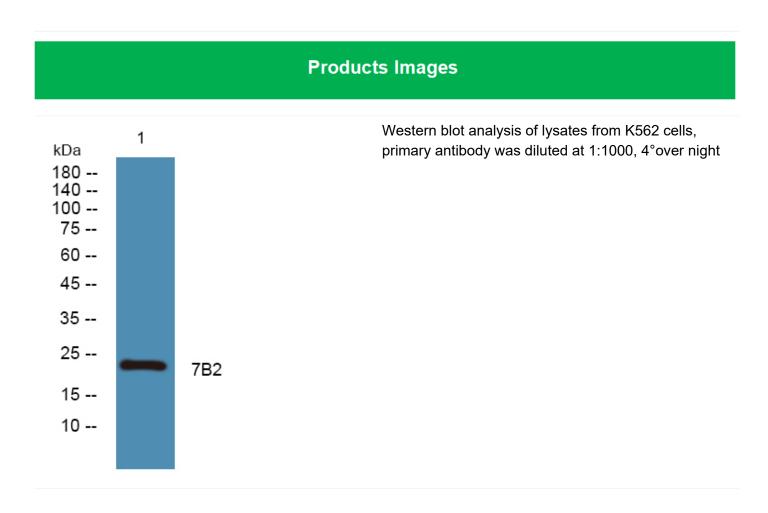

|
| Usage suggestions         | This product can be used in immunological reaction related experiments. For more information, please consult technical personnel.                                                                                                                                                                                                                                                                                                                                                         |



Nanjing BYabscience technology Co.,Ltd