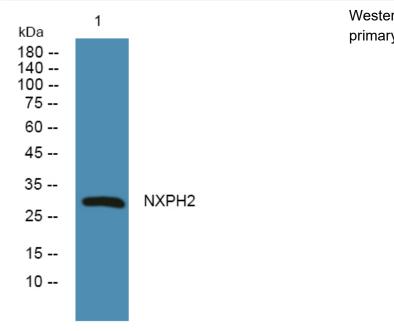

## **Products Images**

Western blot analysis of lysates from HCT116 cells, primary antibody was diluted at 1:1000, 4° over night

Nanjing BYabscience technology Co.,Ltd