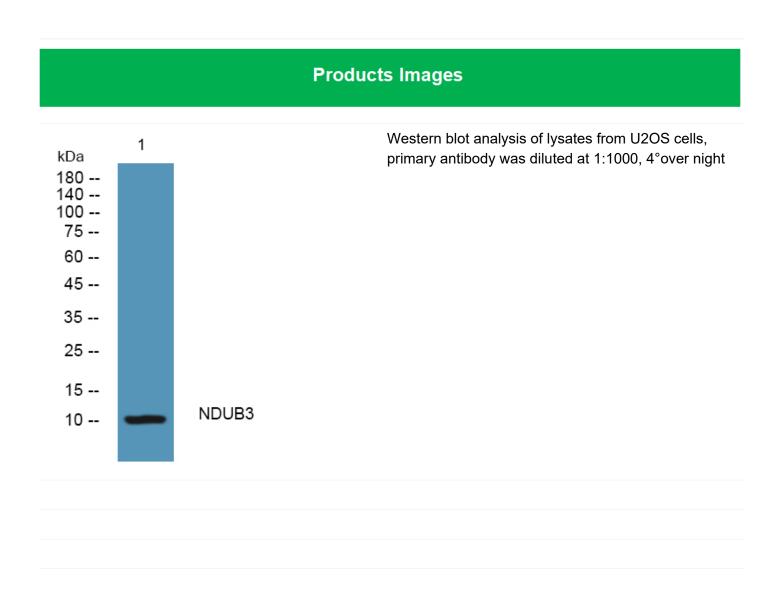

## NDUB3 Polyclonal Antibody

| Catalog No                 | BYab-05799                                                                                                                        |
|----------------------------|-----------------------------------------------------------------------------------------------------------------------------------|
| Isotype                    | IgG                                                                                                                               |
| Reactivity                 | Human;Mouse                                                                                                                       |
| Applications               | WB;ELISA                                                                                                                          |
| Gene Name                  | NDUFB3                                                                                                                            |
| Protein Name               | NADH dehydrogenase [ubiquinone] 1 beta subcomplex subunit 3 (Complex I-B12) (CI-B12) (NADH-ubiquinone oxidoreductase B12 subunit) |
| Immunogen                  | Synthesized peptide derived from human protein . at AA range: 40-120                                                              |
| Specificity                | NDUB3 Polyclonal Antibody detects endogenous levels of protein.                                                                   |
| Formulation                | Liquid in PBS containing 50% glycerol, and 0.02% sodium azide.                                                                    |
| Source                     | Polyclonal, Rabbit,IgG                                                                                                            |
| Purification               | The antibody was affinity-purified from rabbit antiserum by affinity-chromatography using epitope-specific immunogen.             |
| Dilution                   | WB 1:500-2000 ELISA 1:5000-20000                                                                                                  |
| Concentration              | 1 mg/ml                                                                                                                           |
| Purity                     | ≥90%                                                                                                                              |
| Storage Stability          | -20°C/1 year                                                                                                                      |
| Synonyms                   |                                                                                                                                   |
|                            |                                                                                                                                   |
| Observed Band              | 10kD                                                                                                                              |
| Observed Band Cell Pathway | 10kD  Mitochondrion inner membrane ; Single-pass membrane protein ; Matrix side .                                                 |
|                            |                                                                                                                                   |
| Cell Pathway               | Mitochondrion inner membrane ; Single-pass membrane protein ; Matrix side .                                                       |