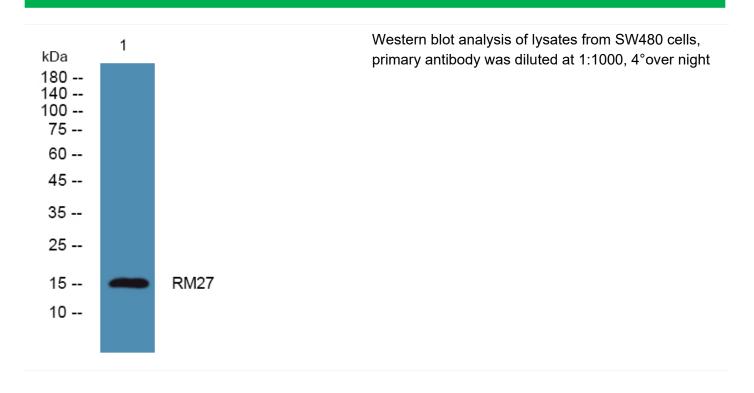

## RM27 Polyclonal Antibody

| Catalog No         | BYab-05735                                                                                                            |
|--------------------|-----------------------------------------------------------------------------------------------------------------------|
| Isotype            | IgG                                                                                                                   |
| Reactivity         | Human;Mouse                                                                                                           |
| Applications       | WB;ELISA                                                                                                              |
| Gene Name          | MRPL27 HSPC250                                                                                                        |
| Protein Name       | 39S ribosomal protein L27, mitochondrial (L27mt) (MRP-L27)                                                            |
| Immunogen          | Synthesized peptide derived from human protein . at AA range: 40-120                                                  |
| Specificity        | RM27 Polyclonal Antibody detects endogenous levels of protein.                                                        |
| Formulation        | Liquid in PBS containing 50% glycerol, and 0.02% sodium azide.                                                        |
| Source             | Polyclonal, Rabbit,IgG                                                                                                |
| Purification       | The antibody was affinity-purified from rabbit antiserum by affinity-chromatography using epitope-specific immunogen. |
| Dilution           | WB 1:500-2000 ELISA 1:5000-20000                                                                                      |
| Concentration      | 1 mg/ml                                                                                                               |
| Purity             | ≥90%                                                                                                                  |
| Storage Stability  | -20°C/1 year                                                                                                          |
| Synonyms           |                                                                                                                       |
| Observed Band      | 16kD                                                                                                                  |
| Cell Pathway       | Mitochondrion .                                                                                                       |
| Tissue Specificity | Brain,Lung,Umbilical cord blood,                                                                                      |
| Function           | similarity:Belongs to the ribosomal protein L27P family.,                                                             |
| Background         | Mammalian mitochondrial ribosomal proteins are encoded by nuclear genes and                                           |

## **Products Images**