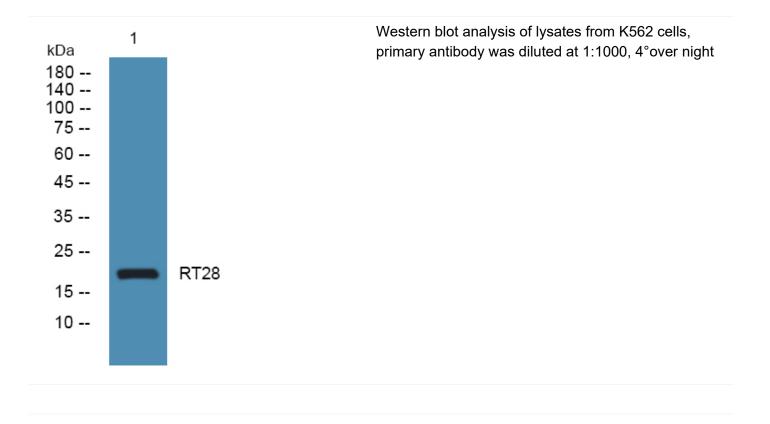

br>Mitochondrion .                                                                                                 |
|                   |                                                                                                                         |
| Cell Pathway      | Mitochondrion .                                                                                                         |

## Nanjing BYabscience technology Co.,Ltd





has been called mitochondrial ribosomal protein S35 in the literature. [provided by<br/>RefSeq, Jul 2008],matters needing<br/>attentionAvoid repeated freezing and thawing!Usage suggestionsThis product can be used in immunological reaction related experiments. For<br/>more information, please consult technical personnel.

## **Products Images**



Nanjing BYabscience technology Co.,Ltd