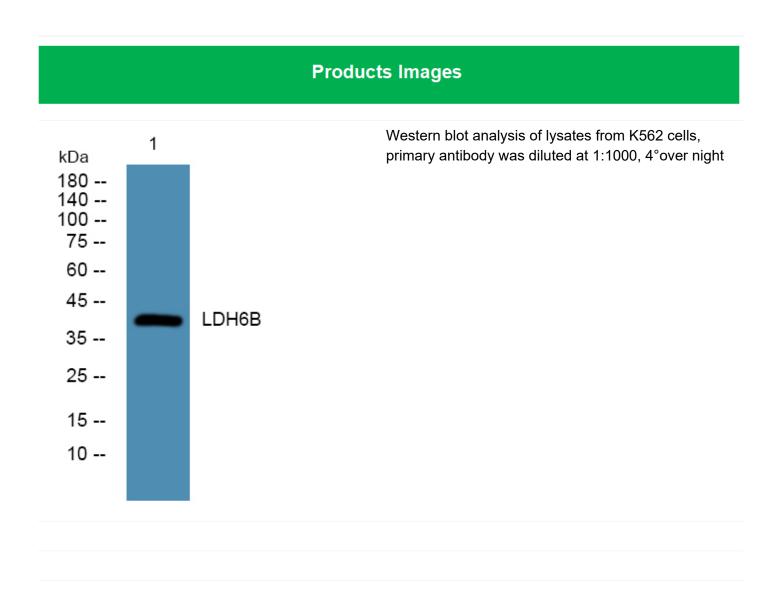

## LDH6B Polyclonal Antibody

| Catalog No                                                   | BYab-05698                                                                                                            |
|--------------------------------------------------------------|-----------------------------------------------------------------------------------------------------------------------|
| Isotype                                                      | IgG                                                                                                                   |
| Reactivity                                                   | Human;Rat;Mouse;                                                                                                      |
| Applications                                                 | WB;ELISA                                                                                                              |
| Gene Name                                                    | LDHAL6B LDHAL6 LDHL                                                                                                   |
| Protein Name                                                 | L-lactate dehydrogenase A-like 6B (EC 1.1.1.27)                                                                       |
| Immunogen                                                    | Synthesized peptide derived from human protein . at AA range: 320-400                                                 |
| Specificity                                                  | LDH6B Polyclonal Antibody detects endogenous levels of protein.                                                       |
| Formulation                                                  | Liquid in PBS containing 50% glycerol, and 0.02% sodium azide.                                                        |
| Source                                                       | Polyclonal, Rabbit,IgG                                                                                                |
| Purification                                                 | The antibody was affinity-purified from rabbit antiserum by affinity-chromatography using epitope-specific immunogen. |
| Dilution                                                     | WB 1:500-2000 ELISA 1:5000-20000                                                                                      |
|                                                              |                                                                                                                       |
| Concentration                                                | 1 mg/ml                                                                                                               |
| Concentration Purity                                         | 1 mg/ml<br>≥90%                                                                                                       |
|                                                              |                                                                                                                       |
| Purity                                                       | ≥90%                                                                                                                  |
| Purity Storage Stability                                     | ≥90%                                                                                                                  |
| Purity Storage Stability Synonyms                            | ≥90%<br>-20°C/1 year                                                                                                  |
| Purity Storage Stability Synonyms Observed Band              | ≥90% -20°C/1 year 41kD                                                                                                |
| Purity Storage Stability Synonyms Observed Band Cell Pathway | ≥90% -20°C/1 year  41kD nucleus,mitochondrion,mitochondrial matrix,                                                   |