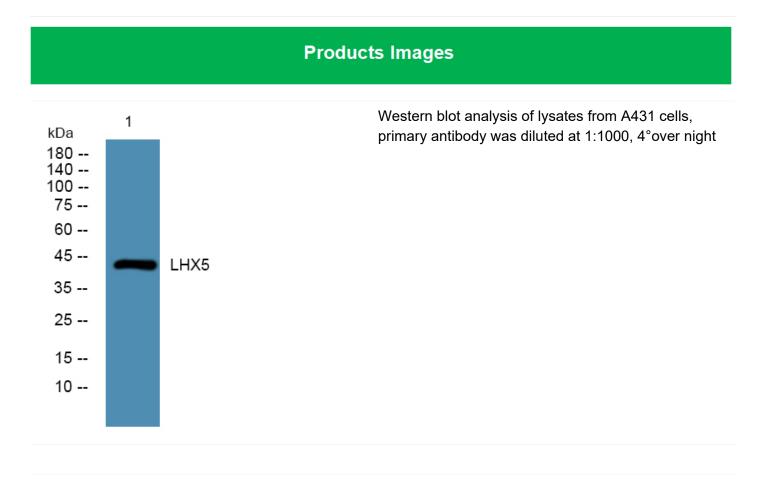

## LHX5 Polyclonal Antibody

| Catalog No         | BYab-05692                                                                                                                                                                                                                                                                                                                                                                                                                            |
|--------------------|---------------------------------------------------------------------------------------------------------------------------------------------------------------------------------------------------------------------------------------------------------------------------------------------------------------------------------------------------------------------------------------------------------------------------------------|
| Isotype            | lgG                                                                                                                                                                                                                                                                                                                                                                                                                                   |
| Reactivity         | Human;Rat;Mouse                                                                                                                                                                                                                                                                                                                                                                                                                       |
| Applications       | WB;ELISA                                                                                                                                                                                                                                                                                                                                                                                                                              |
| Gene Name          | LHX5                                                                                                                                                                                                                                                                                                                                                                                                                                  |
| Protein Name       | LIM/homeobox protein Lhx5 (LIM homeobox protein 5)                                                                                                                                                                                                                                                                                                                                                                                    |
| Immunogen          | Synthesized peptide derived from human protein . at AA range: 130-210                                                                                                                                                                                                                                                                                                                                                                 |
| Specificity        | LHX5 Polyclonal Antibody detects endogenous levels of protein.                                                                                                                                                                                                                                                                                                                                                                        |
| Formulation        | Liquid in PBS containing 50% glycerol, and 0.02% sodium azide.                                                                                                                                                                                                                                                                                                                                                                        |
| Source             | Polyclonal, Rabbit,IgG                                                                                                                                                                                                                                                                                                                                                                                                                |
| Purification       | The antibody was affinity-purified from rabbit antiserum by affinity-chromatography using epitope-specific immunogen.                                                                                                                                                                                                                                                                                                                 |
| Dilution           | WB 1:500-2000 ELISA 1:5000-20000                                                                                                                                                                                                                                                                                                                                                                                                      |
| Concentration      | 1 mg/ml                                                                                                                                                                                                                                                                                                                                                                                                                               |
| Purity             | ≥90%                                                                                                                                                                                                                                                                                                                                                                                                                                  |
| Storage Stability  | -20°C/1 year                                                                                                                                                                                                                                                                                                                                                                                                                          |
| Synonyms           |                                                                                                                                                                                                                                                                                                                                                                                                                                       |
| Observed Band      | 44kD                                                                                                                                                                                                                                                                                                                                                                                                                                  |
| Cell Pathway       | Nucleus .                                                                                                                                                                                                                                                                                                                                                                                                                             |
| Tissue Specificity | Expressed in fetal brain and in various regions of the adult central nervous system including the spinal cord, the thalamus, and the cerebellum.                                                                                                                                                                                                                                                                                      |
| Function           | function:Plays an essential role in the regulation of neuronal differentiation and<br>migration during development of the central nervous system.,similarity:Contains 1<br>homeobox DNA-binding domain.,similarity:Contains 2 LIM zinc-binding<br>domains.,tissue specificity:Expressed in fetal brain and in various regions of the<br>adult central nervous system including the spinal cord, the thalamus, and the<br>cerebellum., |
| Background         | This gene encodes a protein belonging to a large protein family, members of<br>which carry the LIM domain, a unique cysteine-rich zinc-binding domain. The<br>encoded protein may function as a transcriptional regulator and be involved in the<br>control of differentiation and development of the forebrain. In mice, this protein is<br>essential for the regulation of precursor cell proliferation and the control of          |
|                    | Nanjing BYabscience technology Co.,Ltd                                                                                                                                                                                                                                                                                                                                                                                                |