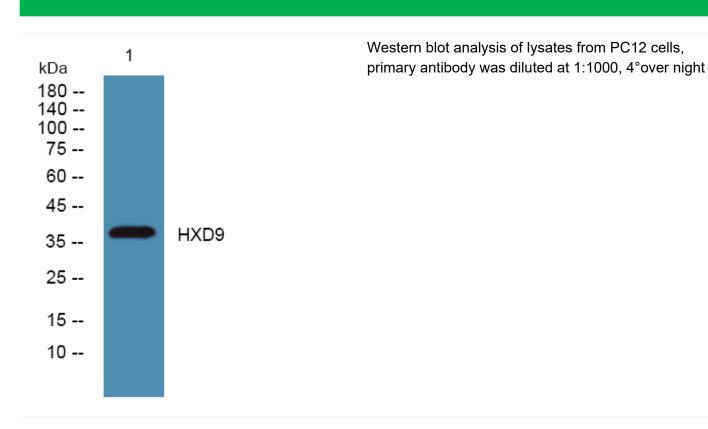

## HXD9 Polyclonal Antibody

| Catalog No                                                   | BYab-05661                                                                                                            |
|--------------------------------------------------------------|-----------------------------------------------------------------------------------------------------------------------|
| Isotype                                                      | IgG                                                                                                                   |
| Reactivity                                                   | Human;Rat;Mouse                                                                                                       |
| Applications                                                 | WB;ELISA                                                                                                              |
| Gene Name                                                    | HOXD9 HOX4C                                                                                                           |
| Protein Name                                                 | Homeobox protein Hox-D9 (Homeobox protein Hox-4C) (Homeobox protein Hox-5.2)                                          |
| Immunogen                                                    | Synthesized peptide derived from part region of human protein                                                         |
| Specificity                                                  | HXD9 Polyclonal Antibody detects endogenous levels of protein.                                                        |
| Formulation                                                  | Liquid in PBS containing 50% glycerol, and 0.02% sodium azide.                                                        |
| Source                                                       | Polyclonal, Rabbit,IgG                                                                                                |
| Purification                                                 | The antibody was affinity-purified from rabbit antiserum by affinity-chromatography using epitope-specific immunogen. |
| Dilution                                                     | WB 1:500-2000 ELISA 1:5000-20000                                                                                      |
| O = = = = = + = = + = = = = = = = = = =                      |                                                                                                                       |
| Concentration                                                | 1 mg/ml                                                                                                               |
| Purity                                                       | 1 mg/ml ≥90%                                                                                                          |
|                                                              |                                                                                                                       |
| Purity                                                       | ≥90%                                                                                                                  |
| Purity Storage Stability                                     | ≥90%                                                                                                                  |
| Purity Storage Stability Synonyms                            | ≥90%<br>-20°C/1 year                                                                                                  |
| Purity Storage Stability Synonyms Observed Band              | ≥90% -20°C/1 year  38kD                                                                                               |
| Purity Storage Stability Synonyms Observed Band Cell Pathway | ≥90% -20°C/1 year  38kD  Nucleus.                                                                                     |