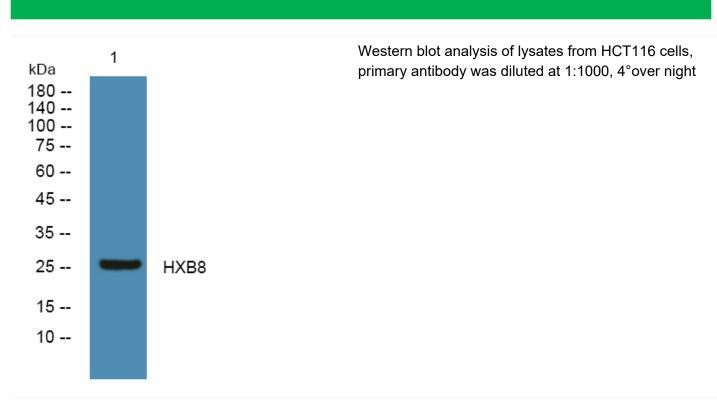

## HXB8 Polyclonal Antibody

| Catalog No         | BYab-05652                                                                                                                                                                                                                                                                                                                                                                                                                                                                       |
|--------------------|----------------------------------------------------------------------------------------------------------------------------------------------------------------------------------------------------------------------------------------------------------------------------------------------------------------------------------------------------------------------------------------------------------------------------------------------------------------------------------|
| Isotype            | IgG                                                                                                                                                                                                                                                                                                                                                                                                                                                                              |
| Reactivity         | Human;Rat;Mouse                                                                                                                                                                                                                                                                                                                                                                                                                                                                  |
| Applications       | WB;ELISA                                                                                                                                                                                                                                                                                                                                                                                                                                                                         |
| Gene Name          | HOXB8 HOX2D                                                                                                                                                                                                                                                                                                                                                                                                                                                                      |
| Protein Name       | Homeobox protein Hox-B8 (Homeobox protein Hox-2.4) (Homeobox protein Hox-2D)                                                                                                                                                                                                                                                                                                                                                                                                     |
| Immunogen          | Synthesized peptide derived from part region of human protein                                                                                                                                                                                                                                                                                                                                                                                                                    |
| Specificity        | HXB8 Polyclonal Antibody detects endogenous levels of protein.                                                                                                                                                                                                                                                                                                                                                                                                                   |
| Formulation        | Liquid in PBS containing 50% glycerol, and 0.02% sodium azide.                                                                                                                                                                                                                                                                                                                                                                                                                   |
| Source             | Polyclonal, Rabbit,IgG                                                                                                                                                                                                                                                                                                                                                                                                                                                           |
| Purification       | The antibody was affinity-purified from rabbit antiserum by affinity-chromatography using epitope-specific immunogen.                                                                                                                                                                                                                                                                                                                                                            |
| Dilution           | WB 1:500-2000 ELISA 1:5000-20000                                                                                                                                                                                                                                                                                                                                                                                                                                                 |
| Concentration      | 1 mg/ml                                                                                                                                                                                                                                                                                                                                                                                                                                                                          |
| Purity             | ≥90%                                                                                                                                                                                                                                                                                                                                                                                                                                                                             |
| Storage Stability  | -20°C/1 year                                                                                                                                                                                                                                                                                                                                                                                                                                                                     |
| Synonyms           |                                                                                                                                                                                                                                                                                                                                                                                                                                                                                  |
| Observed Band      | 26kD                                                                                                                                                                                                                                                                                                                                                                                                                                                                             |
| Cell Pathway       | Nucleus.                                                                                                                                                                                                                                                                                                                                                                                                                                                                         |
| Tissue Specificity | Placenta,                                                                                                                                                                                                                                                                                                                                                                                                                                                                        |
| Function           | developmental stage:Expressed in whole embryos and fetuses at 5-9 weeks from conception.,function:Sequence-specific transcription factor which is part of a developmental regulatory system that provides cells with specific positional identities on the anterior-posterior axis.,similarity:Belongs to the Antp homeobox family.,similarity:Contains 1 homeobox DNA-binding domain.,                                                                                          |
| Background         | This gene is a member of the Antp homeobox family and encodes a nuclear protein with a homeobox DNA-binding domain. It is included in a cluster of homeobox B genes located on chromosome 17. The encoded protein functions as a sequence-specific transcription factor that is involved in development. Increased expression of this gene is associated with colorectal cancer. Mice that have had the murine ortholog of this gene knocked out exhibit an excessive pathologic |
|                    |                                                                                                                                                                                                                                                                                                                                                                                                                                                                                  |

## Products Images

网址: www.njbybio.com 官方热线: 025-5229-8998 监督电话: 15950492658