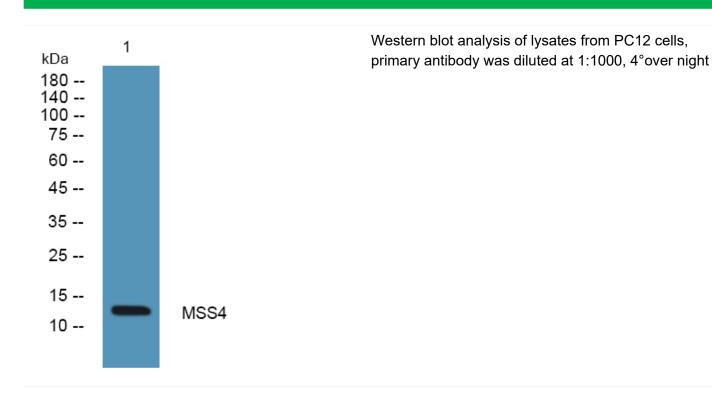

## MSS4 Polyclonal Antibody

| Catalog No                                                   | BYab-05624                                                                                                            |
|--------------------------------------------------------------|-----------------------------------------------------------------------------------------------------------------------|
| Isotype                                                      | IgG                                                                                                                   |
| Reactivity                                                   | Human;Mouse;Rat                                                                                                       |
| Applications                                                 | WB;ELISA                                                                                                              |
| Gene Name                                                    | RABIF MSS4 RASGRF3                                                                                                    |
| Protein Name                                                 | Guanine nucleotide exchange factor MSS4 (Rab-interacting factor)                                                      |
| Immunogen                                                    | Synthesized peptide derived from part region of human protein                                                         |
| Specificity                                                  | MSS4 Polyclonal Antibody detects endogenous levels of protein.                                                        |
| Formulation                                                  | Liquid in PBS containing 50% glycerol, and 0.02% sodium azide.                                                        |
| Source                                                       | Polyclonal, Rabbit,IgG                                                                                                |
| Purification                                                 | The antibody was affinity-purified from rabbit antiserum by affinity-chromatography using epitope-specific immunogen. |
| Dilution                                                     | WB 1:500-2000 ELISA 1:5000-20000                                                                                      |
|                                                              |                                                                                                                       |
| Concentration                                                | 1 mg/ml                                                                                                               |
| Concentration Purity                                         | 1 mg/ml<br>≥90%                                                                                                       |
|                                                              | <u> </u>                                                                                                              |
| Purity                                                       | ≥90%                                                                                                                  |
| Purity Storage Stability                                     | ≥90%                                                                                                                  |
| Purity Storage Stability Synonyms                            | ≥90%<br>-20°C/1 year                                                                                                  |
| Purity Storage Stability Synonyms Observed Band              | ≥90% -20°C/1 year  13kD                                                                                               |
| Purity Storage Stability Synonyms Observed Band Cell Pathway | ≥90% -20°C/1 year  13kD  intracellular,cytosol,membrane,                                                              |

## **Products Images**