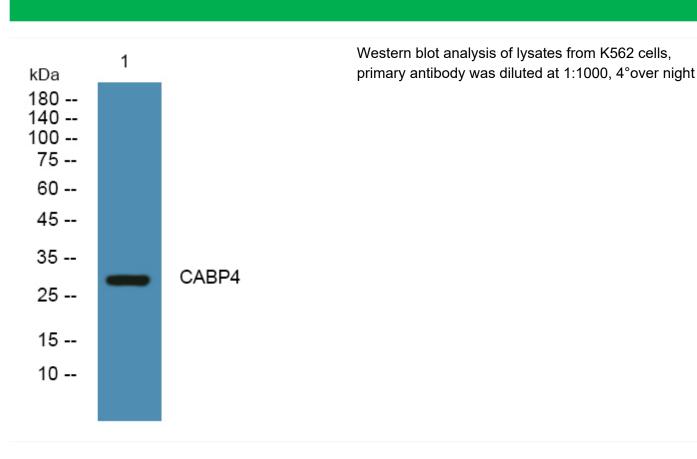

## CABP4 Polyclonal Antibody

| Catalog No                                                   | BYab-05401                                                                                                                                                               |
|--------------------------------------------------------------|--------------------------------------------------------------------------------------------------------------------------------------------------------------------------|
| Isotype                                                      | IgG                                                                                                                                                                      |
| Reactivity                                                   | Human;Mouse                                                                                                                                                              |
| Applications                                                 | WB;ELISA                                                                                                                                                                 |
| Gene Name                                                    | CABP4                                                                                                                                                                    |
| Protein Name                                                 | Calcium-binding protein 4 (CaBP4)                                                                                                                                        |
| Immunogen                                                    | Synthesized peptide derived from part region of human protein                                                                                                            |
| Specificity                                                  | CABP4 Polyclonal Antibody detects endogenous levels of protein.                                                                                                          |
| Formulation                                                  | Liquid in PBS containing 50% glycerol, and 0.02% sodium azide.                                                                                                           |
| Source                                                       | Polyclonal, Rabbit,IgG                                                                                                                                                   |
| Purification                                                 | The antibody was affinity-purified from rabbit antiserum by affinity-chromatography using epitope-specific immunogen.                                                    |
| Dilution                                                     | WB 1:500-2000 ELISA 1:5000-20000                                                                                                                                         |
|                                                              |                                                                                                                                                                          |
| Concentration                                                | 1 mg/ml                                                                                                                                                                  |
| Concentration Purity                                         | 1 mg/ml<br>≥90%                                                                                                                                                          |
|                                                              |                                                                                                                                                                          |
| Purity                                                       | ≥90%                                                                                                                                                                     |
| Purity Storage Stability                                     | ≥90%                                                                                                                                                                     |
| Purity Storage Stability Synonyms                            | ≥90%<br>-20°C/1 year                                                                                                                                                     |
| Purity Storage Stability Synonyms Observed Band              | ≥90% -20°C/1 year  30kD  Cytoplasm . Cell junction, synapse, presynapse . Found in rod spherules and                                                                     |
| Purity Storage Stability Synonyms Observed Band Cell Pathway | ≥90%  -20°C/1 year  30kD  Cytoplasm . Cell junction, synapse, presynapse . Found in rod spherules and cone pedicles of the presynapses from both types of photoreceptors |