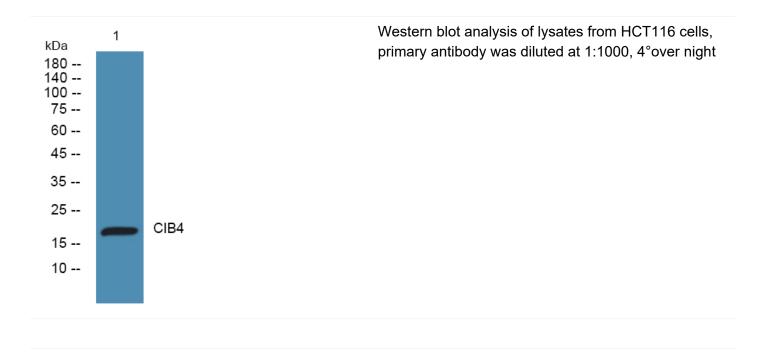

## CIB4 Polyclonal Antibody

| Catalog No                | BYab-05391                                                                                                                        |
|---------------------------|-----------------------------------------------------------------------------------------------------------------------------------|
| Isotype                   | lgG                                                                                                                               |
| Reactivity                | Human;Rat;Mouse;                                                                                                                  |
| Applications              | WB;ELISA                                                                                                                          |
| Gene Name                 | CIB4                                                                                                                              |
| Protein Name              | Calcium and integrin-binding family member 4                                                                                      |
| Immunogen                 | Synthesized peptide derived from part region of human protein                                                                     |
| Specificity               | CIB4 Polyclonal Antibody detects endogenous levels of protein.                                                                    |
| Formulation               | Liquid in PBS containing 50% glycerol, and 0.02% sodium azide.                                                                    |
| Source                    | Polyclonal, Rabbit,IgG                                                                                                            |
| Purification              | The antibody was affinity-purified from rabbit antiserum by affinity-chromatography using epitope-specific immunogen.             |
| Dilution                  | WB 1:500-2000 ELISA 1:5000-20000                                                                                                  |
| Concentration             | 1 mg/ml                                                                                                                           |
| Purity                    | ≥90%                                                                                                                              |
| Storage Stability         | -20°C/1 year                                                                                                                      |
| Synonyms                  |                                                                                                                                   |
| Observed Band             | 20kD                                                                                                                              |
| Cell Pathway              |                                                                                                                                   |
| Tissue Specificity        |                                                                                                                                   |
| Function                  | similarity:Contains 3 EF-hand domains.,                                                                                           |
| Background                | similarity:Contains 3 EF-hand domains.,                                                                                           |
| matters needing attention | Avoid repeated freezing and thawing!                                                                                              |
| Usage suggestions         | This product can be used in immunological reaction related experiments. For more information, please consult technical personnel. |
|                           |                                                                                                                                   |

## **Products Images**

Nanjing BYabscience technology Co.,Ltd