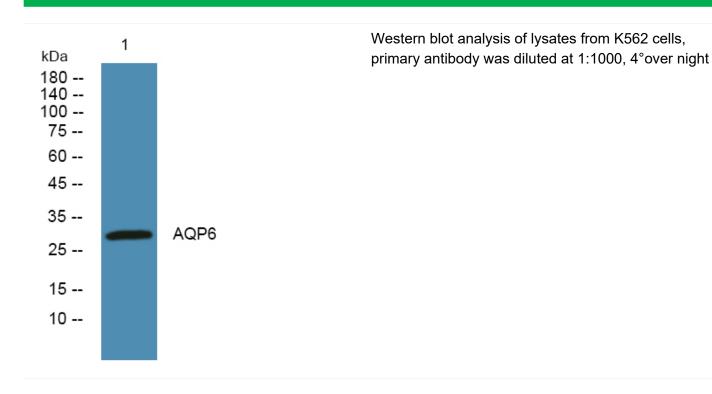

## AQP6 Polyclonal Antibody

| Catalog No                 | BYab-05329                                                                                                            |
|----------------------------|-----------------------------------------------------------------------------------------------------------------------|
| Isotype                    | IgG                                                                                                                   |
| Reactivity                 | Human;Rat;Mouse;                                                                                                      |
| Applications               | WB;ELISA                                                                                                              |
| Gene Name                  | AQP6 AQP2L                                                                                                            |
| Protein Name               | Aquaporin-6 (AQP-6) (Aquaporin-2-like) (Kidney-specific aquaporin) (hKID)                                             |
| Immunogen                  | Synthesized peptide derived from human protein . at AA range: 60-140                                                  |
| Specificity                | AQP6 Polyclonal Antibody detects endogenous levels of protein.                                                        |
| Formulation                | Liquid in PBS containing 50% glycerol, and 0.02% sodium azide.                                                        |
| Source                     | Polyclonal, Rabbit,IgG                                                                                                |
| Purification               | The antibody was affinity-purified from rabbit antiserum by affinity-chromatography using epitope-specific immunogen. |
| Dilution                   | WB 1:500-2000 ELISA 1:5000-20000                                                                                      |
| Concentration              | 1 mg/ml                                                                                                               |
| Purity                     | ≥90%                                                                                                                  |
| Storage Stability          | -20°C/1 year                                                                                                          |
| Synonyms                   |                                                                                                                       |
|                            |                                                                                                                       |
| Observed Band              | 31kD                                                                                                                  |
| Observed Band Cell Pathway | 31kD  Cytoplasmic vesicle membrane ; Multi-pass membrane protein .                                                    |
|                            |                                                                                                                       |
| Cell Pathway               | Cytoplasmic vesicle membrane ; Multi-pass membrane protein .                                                          |

## **Products Images**

Nanjing BYabscience technology Co.,Ltd

网址: www.njbybio.com 官方热线: 025-5229-8998 监督电话: 15950492658