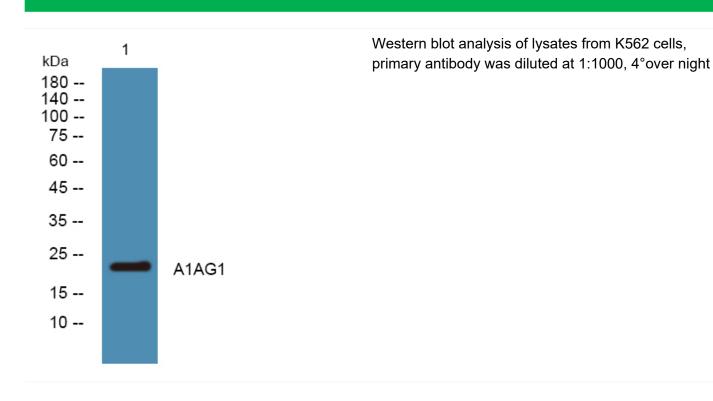

Band              | ≥90% -20°C/1 year  22kD                                                                                               |
| Purity Storage Stability Synonyms Observed Band Cell Pathway | ≥90% -20°C/1 year  22kD Secreted.                                                                                     |

Nanjing BYabscience technology Co.,Ltd

网址: www.njbybio.com 官方热线: 025-5229-8998 监督电话: 15950492658







be involved in aspects of immunosuppression. [provided by RefSeq, Jul 2008],

| matters needing | g |
|-----------------|---|
| attention       |   |

Avoid repeated freezing and thawing!

**Usage suggestions** 

This product can be used in immunological reaction related experiments. For more information, please consult technical personnel.

## **Products Images**



Nanjing BYabscience technology Co.,Ltd