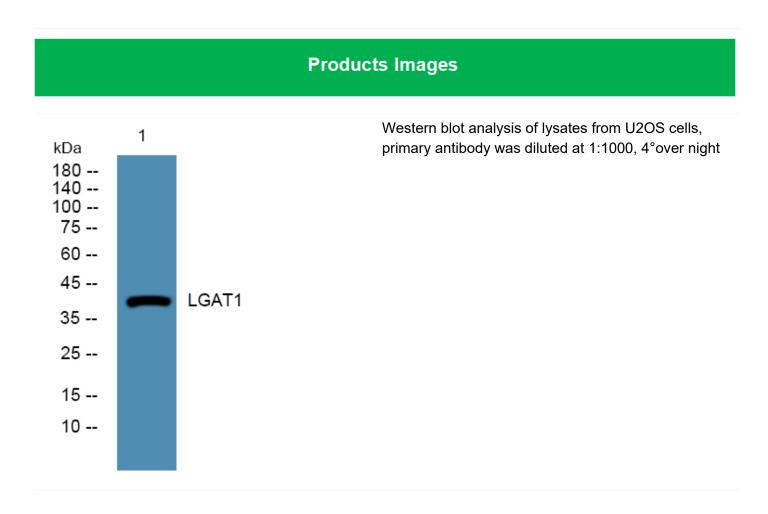

## LGAT1 Polyclonal Antibody

| Catalog No                               | BYab-05271                                                                                                            |
|------------------------------------------|-----------------------------------------------------------------------------------------------------------------------|
| Isotype                                  | IgG                                                                                                                   |
| Reactivity                               | Human;Rat;Mouse;                                                                                                      |
| Applications                             | WB;ELISA                                                                                                              |
| Gene Name                                | LPGAT1 FAM34A KIAA0205                                                                                                |
| Protein Name                             | Acyl-CoA:lysophosphatidylglycerol acyltransferase 1 (EC 2.3.1)                                                        |
| Immunogen                                | Synthesized peptide derived from human protein . at AA range: 180-260                                                 |
| Specificity                              | LGAT1 Polyclonal Antibody detects endogenous levels of protein.                                                       |
| Formulation                              | Liquid in PBS containing 50% glycerol, and 0.02% sodium azide.                                                        |
| Source                                   | Polyclonal, Rabbit,IgG                                                                                                |
| Purification                             | The antibody was affinity-purified from rabbit antiserum by affinity-chromatography using epitope-specific immunogen. |
| Dilution                                 | WB 1:500-2000 ELISA 1:5000-20000                                                                                      |
| Concentration                            | 1 mg/ml                                                                                                               |
|                                          | . 000/                                                                                                                |
| Purity                                   | ≥90%                                                                                                                  |
| Purity Storage Stability                 | ≥90%<br>-20°C/1 year                                                                                                  |
|                                          |                                                                                                                       |
| Storage Stability                        |                                                                                                                       |
| Storage Stability Synonyms               | -20°C/1 year                                                                                                          |
| Storage Stability Synonyms Observed Band | -20°C/1 year 40kD                                                                                                     |