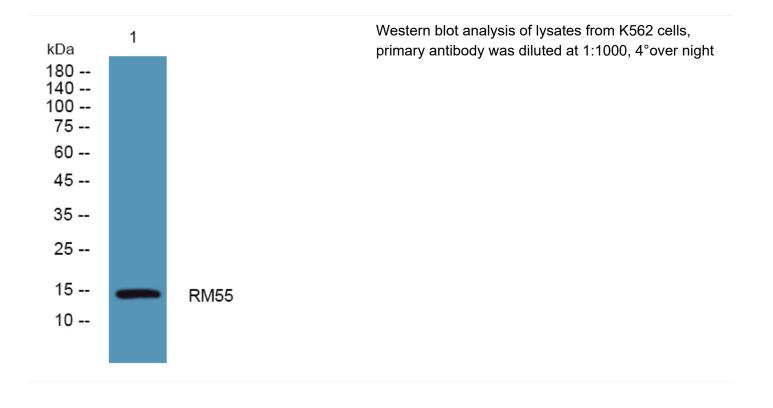

|

## Nanjing BYabscience technology Co.,Ltd

网址: www.njbybio.com 官方热线: 025-5229-8998 监督电话: 15950492658



国内优质抗体供应商 精准的 WB 检测服务 24H 在线服务,欢迎咨询

Multiple transcript variants encoding two different isoforms were identified through sequence analysis. [provided by RefSeq, Jul 2008],

| matters needing attention | Avoid repeated freezing and thawing!                                                                                              |
|---------------------------|-----------------------------------------------------------------------------------------------------------------------------------|
| Usage suggestions         | This product can be used in immunological reaction related experiments. For more information, please consult technical personnel. |

## **Products Images**



Nanjing BYabscience technology Co.,Ltd