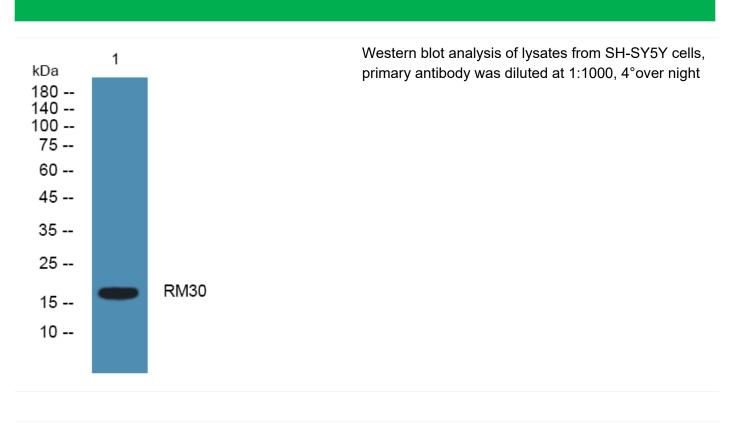

## RM30 Polyclonal Antibody

| Catalog No         | BYab-05229                                                                                                              |
|--------------------|-------------------------------------------------------------------------------------------------------------------------|
| Isotype            | IgG                                                                                                                     |
| Reactivity         | Human;Mouse;Rat                                                                                                         |
| Applications       | WB;ELISA                                                                                                                |
| Gene Name          | MRPL30 MRPL28 RPML28 HSPC249                                                                                            |
| Protein Name       | 39S ribosomal protein L30, mitochondrial (L30mt) (MRP-L30) (39S ribosomal protein L28, mitochondrial) (L28mt) (MRP-L28) |
| Immunogen          | Synthesized peptide derived from human protein . at AA range: 40-120                                                    |
| Specificity        | RM30 Polyclonal Antibody detects endogenous levels of protein.                                                          |
| Formulation        | Liquid in PBS containing 50% glycerol, and 0.02% sodium azide.                                                          |
| Source             | Polyclonal, Rabbit,IgG                                                                                                  |
| Purification       | The antibody was affinity-purified from rabbit antiserum by affinity-chromatography using epitope-specific immunogen.   |
| Dilution           | WB 1:500-2000 ELISA 1:5000-20000                                                                                        |
| Concentration      | 1 mg/ml                                                                                                                 |
| Purity             | ≥90%                                                                                                                    |
| Storage Stability  | -20°C/1 year                                                                                                            |
| Synonyms           |                                                                                                                         |
| Observed Band      | 17kD                                                                                                                    |
| Cell Pathway       | 844 L L'                                                                                                                |
| •                  | Mitochondrion .                                                                                                         |
| Tissue Specificity | Kidney,Umbilical cord blood,Uterus,                                                                                     |
| -                  |                                                                                                                         |