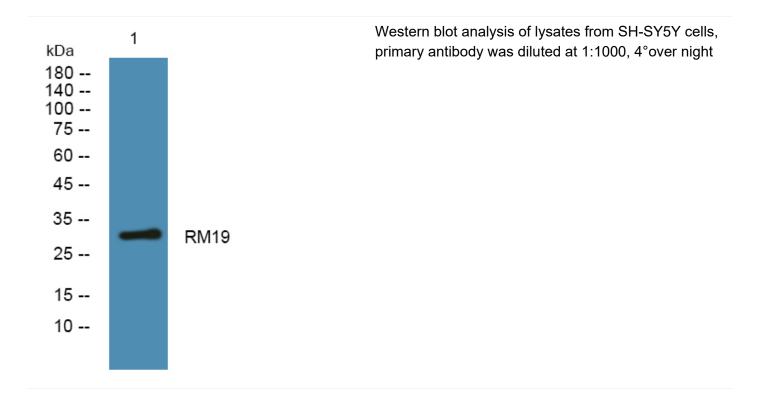

nd<br>Cell Pathway | -20°C/1 year<br>32kD<br>Mitochondrion .                                                                                    |

## Nanjing BYabscience technology Co.,Ltd

网址: www.njbybio.com 官方热线: 025-5229-8998 监督电话: 15950492658





## [provided by RefSeq, Jul 2008],

| matters needing attention | Avoid repeated freezing and thawing!                                                                                              |
|---------------------------|-----------------------------------------------------------------------------------------------------------------------------------|
| Usage suggestions         | This product can be used in immunological reaction related experiments. For more information, please consult technical personnel. |

## **Products Images**



Nanjing BYabscience technology Co.,Ltd