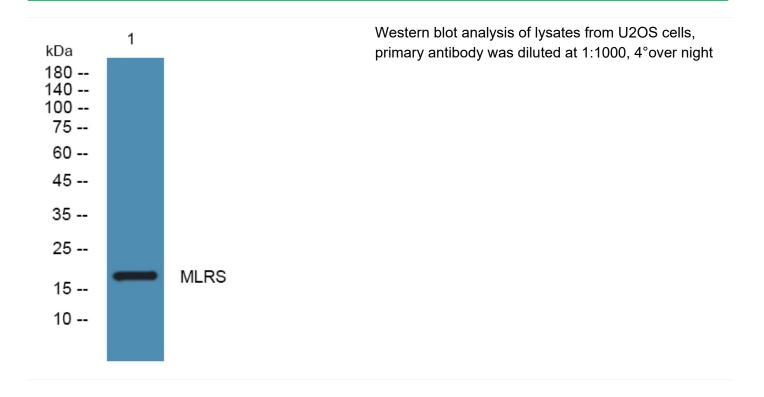

fetal and adult skeletal muscle., |
| matters needing attention | Avoid repeated freezing and thawing!                                                                                                                                                                                      |
|                           |                                                                                                                                                                                                                           |

## Nanjing BYabscience technology Co.,Ltd



国内优质抗体供应商 精准的 WB 检测服务 24H 在线服务,欢迎咨询



**Usage suggestions** 

This product can be used in immunological reaction related experiments. For more information, please consult technical personnel.

## **Products Images**



Nanjing BYabscience technology Co.,Ltd