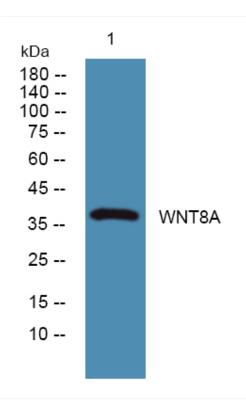

## **Products Images**

Western blot analysis of lysates from K562 cells, primary antibody was diluted at 1:1000, 4° over night

Nanjing BYabscience technology Co.,Ltd