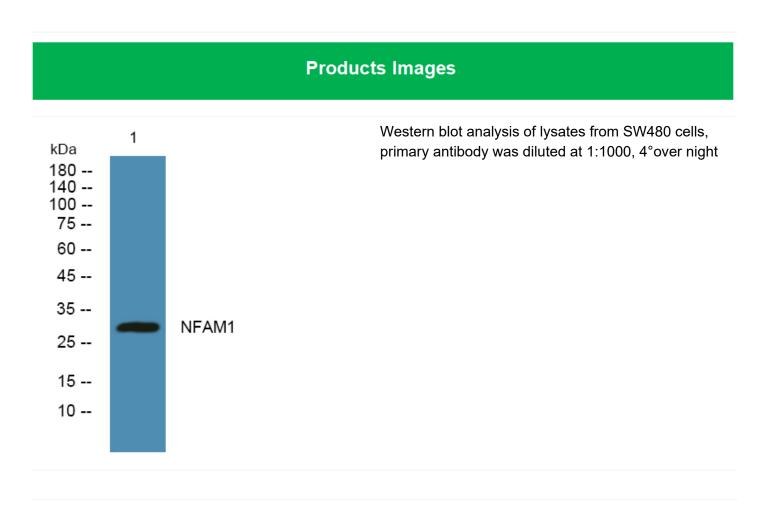

## NFAM1 Polyclonal Antibody

| Catalog No                                                    | BYab-05144                                                                                                                   |
|---------------------------------------------------------------|------------------------------------------------------------------------------------------------------------------------------|
| Isotype                                                       | IgG                                                                                                                          |
| Reactivity                                                    | Human;Rat;Mouse;                                                                                                             |
| Applications                                                  | WB;ELISA                                                                                                                     |
| Gene Name                                                     | NFAM1 CNAIP                                                                                                                  |
| Protein Name                                                  | NFAT activation molecule 1 (Calcineurin/NFAT-activating ITAM-containing protein) (NFAT-activating protein with ITAM motif 1) |
| Immunogen                                                     | Synthesized peptide derived from human protein . at AA range: 30-110                                                         |
| Specificity                                                   | NFAM1 Polyclonal Antibody detects endogenous levels of protein.                                                              |
| Formulation                                                   | Liquid in PBS containing 50% glycerol, and 0.02% sodium azide.                                                               |
| Source                                                        | Polyclonal, Rabbit,IgG                                                                                                       |
| Purification                                                  | The antibody was affinity-purified from rabbit antiserum by affinity-chromatography using epitope-specific immunogen.        |
| Dilution                                                      | WB 1:500-2000 ELISA 1:5000-20000                                                                                             |
|                                                               |                                                                                                                              |
| Concentration                                                 | 1 mg/ml                                                                                                                      |
|                                                               | 1 mg/ml<br>≥90%                                                                                                              |
| Concentration                                                 |                                                                                                                              |
| Concentration Purity                                          | ≥90%                                                                                                                         |
| Concentration Purity Storage Stability                        | ≥90%                                                                                                                         |
| Concentration Purity Storage Stability Synonyms               | ≥90%<br>-20°C/1 year                                                                                                         |
| Concentration Purity Storage Stability Synonyms Observed Band | ≥90% -20°C/1 year  29kD  Cell membrane ; Single-pass type I membrane protein . Partially recruited to lipid                  |