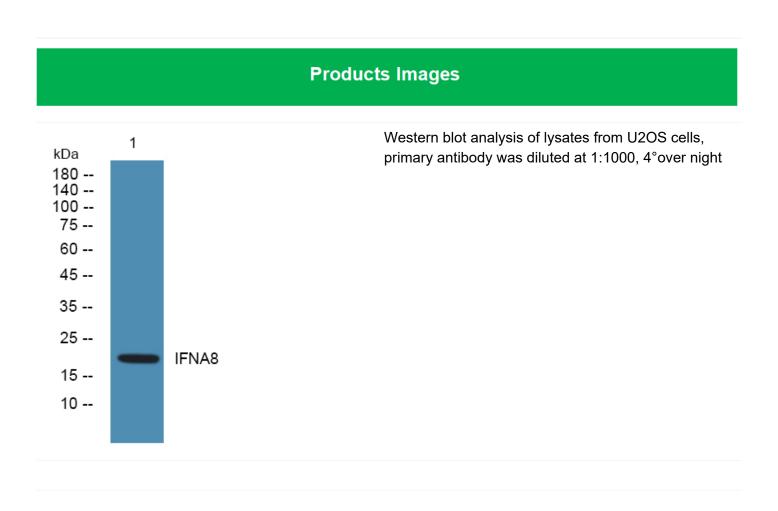

n family., |
| Background                | function:Produced by macrophages, IFN-alpha have antiviral activities. Interferon stimulates the production of two enzymes: a protein kinase and an oligoadenylate synthetase.,similarity:Belongs to the alpha/beta interferon family., |
| matters needing attention | Avoid repeated freezing and thawing!                                                                                                                                                                                                    |

Nanjing BYabscience technology Co.,Ltd

网址: www.njbybio.com 官方热线: 025-5229-8998 监督电话: 15950492658





**Usage suggestions** 

This product can be used in immunological reaction related experiments. For more information, please consult technical personnel.