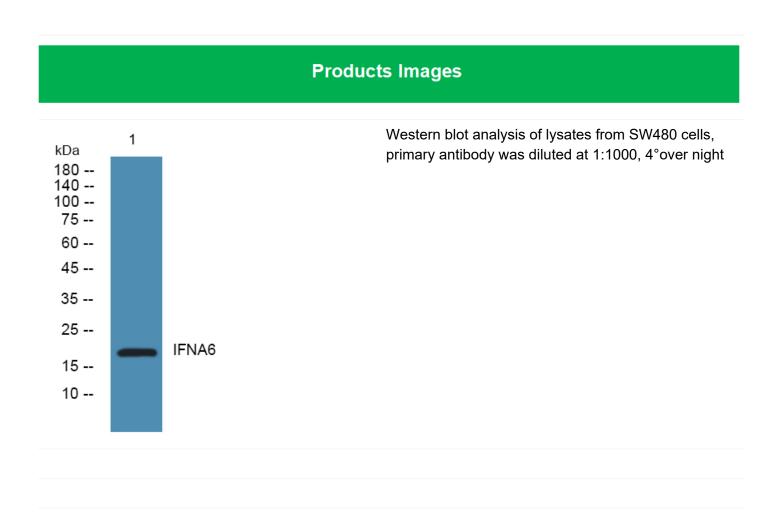

## IFNA6 Polyclonal Antibody

| Catalog No                | BYab-05095                                                                                                                                                                                                                              |
|---------------------------|-----------------------------------------------------------------------------------------------------------------------------------------------------------------------------------------------------------------------------------------|
| Isotype                   | IgG                                                                                                                                                                                                                                     |
| Reactivity                | Human;Rat;Mouse;                                                                                                                                                                                                                        |
| Applications              | WB;ELISA                                                                                                                                                                                                                                |
| Gene Name                 | IFNA6                                                                                                                                                                                                                                   |
| Protein Name              | Interferon alpha-6 (IFN-alpha-6) (Interferon alpha-54) (Interferon alpha-K) (LeIFK)                                                                                                                                                     |
| Immunogen                 | Synthesized peptide derived from human protein . at AA range: 70-150                                                                                                                                                                    |
| Specificity               | IFNA6 Polyclonal Antibody detects endogenous levels of protein.                                                                                                                                                                         |
| Formulation               | Liquid in PBS containing 50% glycerol, and 0.02% sodium azide.                                                                                                                                                                          |
| Source                    | Polyclonal, Rabbit,IgG                                                                                                                                                                                                                  |
| Purification              | The antibody was affinity-purified from rabbit antiserum by affinity-chromatography using epitope-specific immunogen.                                                                                                                   |
| Dilution                  | WB 1:500-2000 ELISA 1:5000-20000                                                                                                                                                                                                        |
| Concentration             | 1 mg/ml                                                                                                                                                                                                                                 |
| Purity                    | ≥90%                                                                                                                                                                                                                                    |
| Storage Stability         | -20°C/1 year                                                                                                                                                                                                                            |
| Synonyms                  |                                                                                                                                                                                                                                         |
| Observed Band             | 20kD                                                                                                                                                                                                                                    |
| Cell Pathway              | Secreted.                                                                                                                                                                                                                               |
| Tissue Specificity        | PCR rescued clones,                                                                                                                                                                                                                     |
| Function                  | function:Produced by macrophages, IFN-alpha have antiviral activities. Interferon stimulates the production of two enzymes: a protein kinase and an oligoadenylate synthetase.,similarity:Belongs to the alpha/beta interferon family., |
| Background                | function:Produced by macrophages, IFN-alpha have antiviral activities. Interferon stimulates the production of two enzymes: a protein kinase and an oligoadenylate synthetase.,similarity:Belongs to the alpha/beta interferon family., |
| matters needing attention | Avoid repeated freezing and thawing!                                                                                                                                                                                                    |