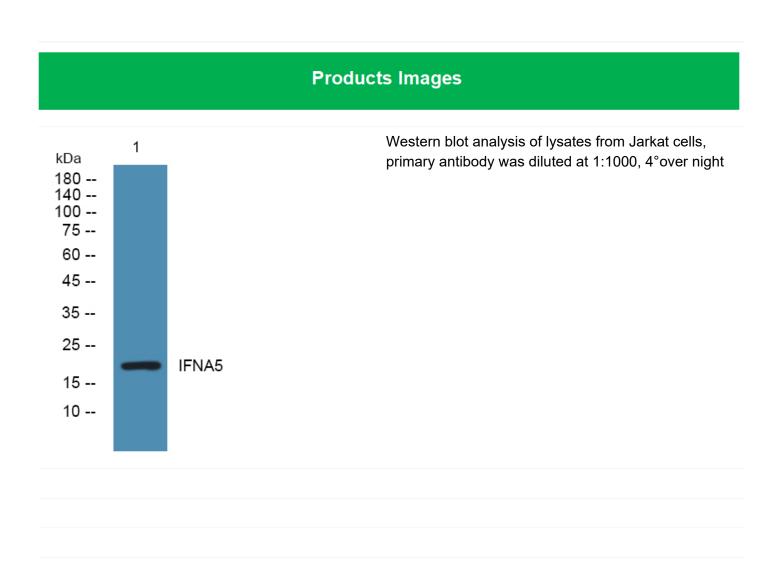

## IFNA5 Polyclonal Antibody

| Catalog No                | BYab-05094                                                                                                                                                                                                                              |
|---------------------------|-----------------------------------------------------------------------------------------------------------------------------------------------------------------------------------------------------------------------------------------|
| Isotype                   | IgG                                                                                                                                                                                                                                     |
| Reactivity                | Human;Rat;Mouse;                                                                                                                                                                                                                        |
| Applications              | WB;ELISA                                                                                                                                                                                                                                |
| Gene Name                 | IFNA5                                                                                                                                                                                                                                   |
| Protein Name              | Interferon alpha-5 (IFN-alpha-5) (Interferon alpha-61) (Interferon alpha-G) (LeIFG)                                                                                                                                                     |
| Immunogen                 | Synthesized peptide derived from human protein . at AA range: 30-110                                                                                                                                                                    |
| Specificity               | IFNA5 Polyclonal Antibody detects endogenous levels of protein.                                                                                                                                                                         |
| Formulation               | Liquid in PBS containing 50% glycerol, and 0.02% sodium azide.                                                                                                                                                                          |
| Source                    | Polyclonal, Rabbit,IgG                                                                                                                                                                                                                  |
| Purification              | The antibody was affinity-purified from rabbit antiserum by affinity-chromatography using epitope-specific immunogen.                                                                                                                   |
| Dilution                  | WB 1:500-2000 ELISA 1:5000-20000                                                                                                                                                                                                        |
| Concentration             | 1 mg/ml                                                                                                                                                                                                                                 |
| Purity                    | ≥90%                                                                                                                                                                                                                                    |
| Storage Stability         | -20°C/1 year                                                                                                                                                                                                                            |
| Synonyms                  |                                                                                                                                                                                                                                         |
| Observed Band             | 20kD                                                                                                                                                                                                                                    |
| Cell Pathway              | Secreted.                                                                                                                                                                                                                               |
| Tissue Specificity        | Brain,Spleen,                                                                                                                                                                                                                           |
| Function                  | function:Produced by macrophages, IFN-alpha have antiviral activities. Interferon stimulates the production of two enzymes: a protein kinase and an oligoadenylate synthetase.,similarity:Belongs to the alpha/beta interferon family., |
| Background                | function:Produced by macrophages, IFN-alpha have antiviral activities. Interferon stimulates the production of two enzymes: a protein kinase and an oligoadenylate synthetase.,similarity:Belongs to the alpha/beta interferon family., |
| matters needing attention | Avoid repeated freezing and thawing!                                                                                                                                                                                                    |
|                           |                                                                                                                                                                                                                                         |