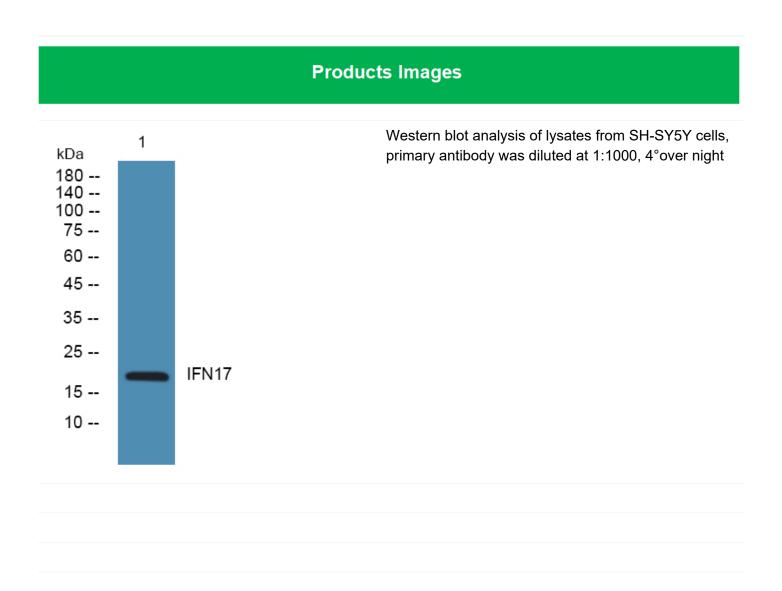

## IFN17 Polyclonal Antibody

| Catalog No                | BYab-05092                                                                                                                                                                                                                              |
|---------------------------|-----------------------------------------------------------------------------------------------------------------------------------------------------------------------------------------------------------------------------------------|
| Isotype                   | IgG                                                                                                                                                                                                                                     |
| Reactivity                | Human;Rat;Mouse;                                                                                                                                                                                                                        |
| Applications              | WB;ELISA                                                                                                                                                                                                                                |
| Gene Name                 | IFNA17                                                                                                                                                                                                                                  |
| Protein Name              | Interferon alpha-17 (IFN-alpha-17) (Interferon alpha-88) (Interferon alpha-I') (LeIF I) (Interferon alpha-T)                                                                                                                            |
| Immunogen                 | Synthesized peptide derived from human protein . at AA range: 1-80                                                                                                                                                                      |
| Specificity               | IFN17 Polyclonal Antibody detects endogenous levels of protein.                                                                                                                                                                         |
| Formulation               | Liquid in PBS containing 50% glycerol, and 0.02% sodium azide.                                                                                                                                                                          |
| Source                    | Polyclonal, Rabbit,IgG                                                                                                                                                                                                                  |
| Purification              | The antibody was affinity-purified from rabbit antiserum by affinity-chromatography using epitope-specific immunogen.                                                                                                                   |
| Dilution                  | WB 1:500-2000 ELISA 1:5000-20000                                                                                                                                                                                                        |
| Concentration             | 1 mg/ml                                                                                                                                                                                                                                 |
| Purity                    | ≥90%                                                                                                                                                                                                                                    |
| Storage Stability         | -20°C/1 year                                                                                                                                                                                                                            |
| Synonyms                  |                                                                                                                                                                                                                                         |
| Observed Band             | 20kD                                                                                                                                                                                                                                    |
| Cell Pathway              | Secreted.                                                                                                                                                                                                                               |
| Tissue Specificity        |                                                                                                                                                                                                                                         |
| Function                  | function:Produced by macrophages, IFN-alpha have antiviral activities. Interferon stimulates the production of two enzymes: a protein kinase and an oligoadenylate synthetase.,similarity:Belongs to the alpha/beta interferon family., |
| Background                | function:Produced by macrophages, IFN-alpha have antiviral activities. Interferon stimulates the production of two enzymes: a protein kinase and an oligoadenylate synthetase.,similarity:Belongs to the alpha/beta interferon family., |
| matters needing attention | Avoid repeated freezing and thawing!                                                                                                                                                                                                    |
|                           |                                                                                                                                                                                                                                         |