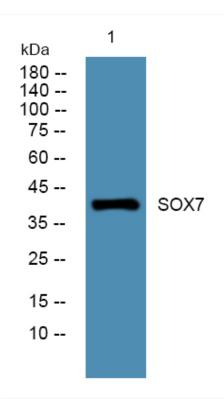

## **Products Images**

Western blot analysis of lysates from SW480 cells, primary antibody was diluted at 1:1000, 4° over night

Nanjing BYabscience technology Co.,Ltd

网址: www.njbybio.com 官方热线: 025-5229-8998 监督电话: 15950492658