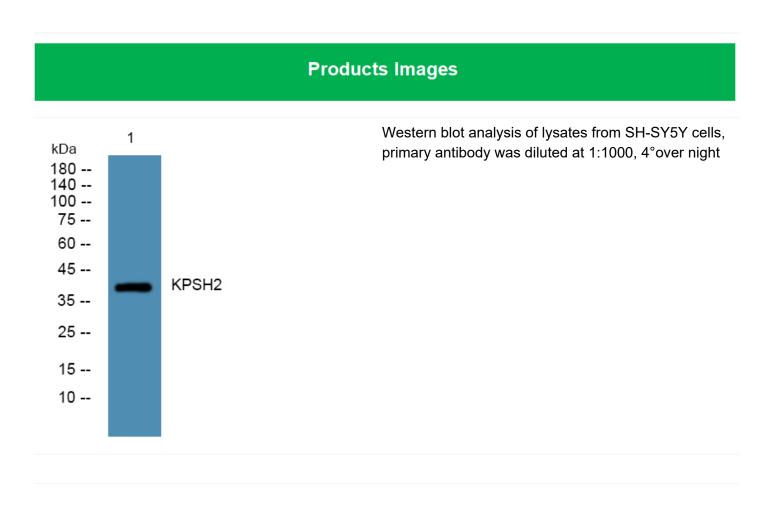

## **KPSH2** Polyclonal Antibody

| Catalog No                                                                                    | BYab-05017                                                                                                                                                                                                                                                                                                 |
|-----------------------------------------------------------------------------------------------|------------------------------------------------------------------------------------------------------------------------------------------------------------------------------------------------------------------------------------------------------------------------------------------------------------|
| Isotype                                                                                       | IgG                                                                                                                                                                                                                                                                                                        |
| Reactivity                                                                                    | Human;Rat;Mouse;                                                                                                                                                                                                                                                                                           |
| Applications                                                                                  | WB;ELISA                                                                                                                                                                                                                                                                                                   |
| Gene Name                                                                                     | PSKH2                                                                                                                                                                                                                                                                                                      |
| Protein Name                                                                                  | Serine/threonine-protein kinase H2 (EC 2.7.11.1) (Protein serine kinase H2) (PSK-H2)                                                                                                                                                                                                                       |
| Immunogen                                                                                     | Synthesized peptide derived from human protein . at AA range: 30-110                                                                                                                                                                                                                                       |
| Specificity                                                                                   | KPSH2 Polyclonal Antibody detects endogenous levels of protein.                                                                                                                                                                                                                                            |
| Formulation                                                                                   | Liquid in PBS containing 50% glycerol, and 0.02% sodium azide.                                                                                                                                                                                                                                             |
| Source                                                                                        | Polyclonal, Rabbit,IgG                                                                                                                                                                                                                                                                                     |
| Purification                                                                                  | The antibody was affinity-purified from rabbit antiserum by affinity-chromatography using epitope-specific immunogen.                                                                                                                                                                                      |
|                                                                                               |                                                                                                                                                                                                                                                                                                            |
| Dilution                                                                                      | WB 1:500-2000 ELISA 1:5000-20000                                                                                                                                                                                                                                                                           |
| Dilution  Concentration                                                                       |                                                                                                                                                                                                                                                                                                            |
|                                                                                               | WB 1:500-2000 ELISA 1:5000-20000                                                                                                                                                                                                                                                                           |
| Concentration                                                                                 | WB 1:500-2000 ELISA 1:5000-20000 1 mg/ml                                                                                                                                                                                                                                                                   |
| Concentration Purity                                                                          | WB 1:500-2000 ELISA 1:5000-20000  1 mg/ml ≥90%                                                                                                                                                                                                                                                             |
| Concentration Purity Storage Stability                                                        | WB 1:500-2000 ELISA 1:5000-20000  1 mg/ml ≥90%                                                                                                                                                                                                                                                             |
| Concentration Purity Storage Stability Synonyms                                               | WB 1:500-2000 ELISA 1:5000-20000  1 mg/ml ≥90% -20°C/1 year                                                                                                                                                                                                                                                |
| Concentration Purity Storage Stability Synonyms Observed Band                                 | WB 1:500-2000 ELISA 1:5000-20000  1 mg/ml ≥90% -20°C/1 year                                                                                                                                                                                                                                                |
| Concentration Purity Storage Stability Synonyms Observed Band Cell Pathway                    | WB 1:500-2000 ELISA 1:5000-20000  1 mg/ml ≥90% -20°C/1 year                                                                                                                                                                                                                                                |
| Concentration Purity Storage Stability Synonyms Observed Band Cell Pathway Tissue Specificity | WB 1:500-2000 ELISA 1:5000-20000  1 mg/ml ≥90% -20°C/1 year  42kD  catalytic activity:ATP + a protein = ADP + a phosphoprotein.,caution:Asn-183 is present instead of the conserved Asp which is expected to be an active site residue.,similarity:Belongs to the protein kinase superfamily. CAMK Ser/Thr |