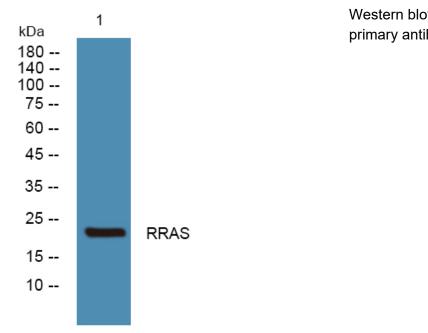

## **Products Images**

Western blot analysis of lysates from U2OS cells, primary antibody was diluted at 1:1000, 4° over night

Nanjing BYabscience technology Co.,Ltd