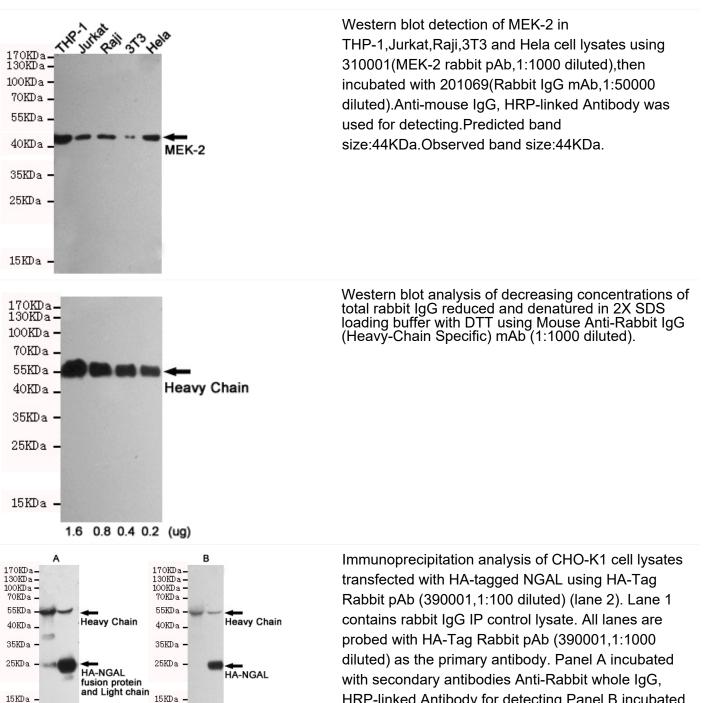

## **Products Images**

HRP-linked Antibody for detecting.Panel B incubated with Anti-Rabbit IgG (Heavy-Chain Specific) mAb(1:50000 diluted) and the Anti-mouse whole IgG, HRP-linked Antibody was used for detecting.