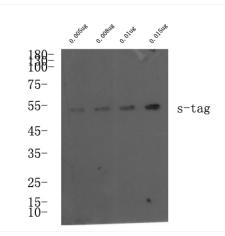

## **Products Images**

Western blot analysis of S-Tag fusion protein at 0.05-0.15ug, 4° over night, secondary antibody(cat: RS0002 was diluted at 1:10000, 37° 1hour.