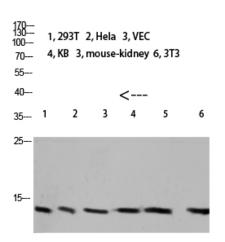

## **Products Images**

Western blot analysis of 293T mouse-kidney lysate, antibody was diluted at 1000. Secondary antibody(catalog#:RS0002) was diluted at 1:20000

Immunohistochemical analysis of paraffin-embedded human-tonsil, antibody was diluted at 1:200