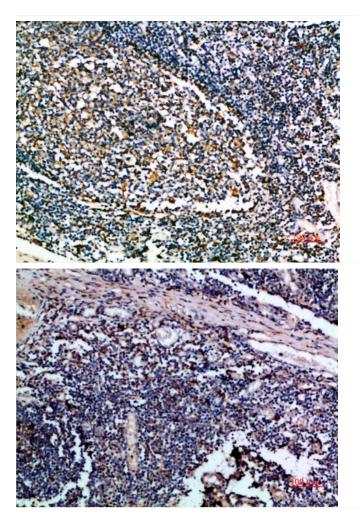

## **Products Images**

Western blot analysis of 293T mouse-kidney lysate, antibody was diluted at 1000. Secondary antibody(catalog#:RS0002) was diluted at 1:20000

Immunohistochemical analysis of paraffin-embedded human-tonsil, antibody was diluted at 1:200

Immunohistochemical analysis of paraffin-embedded human-tonsil, antibody was diluted at 1:200

Nanjing BYabscience technology Co.,Ltd

官方热线: 025-5229-8998

国内优质抗体供应商 精准的 WB 检测服务 24H 在线服务,欢迎咨询

Immunohistochemical analysis of paraffin-embedded human-thymus, antibody was diluted at 1:200