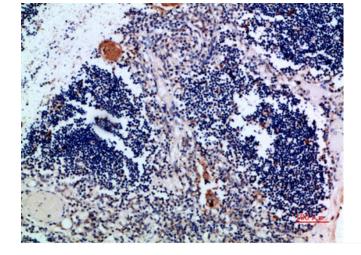

Immunohistochemical analysis of paraffin-embedded human-tonsil, antibody was diluted at 1:200

Nanjing BYabscience technology Co.,Ltd

官方热线: 025-5229-8998

国内优质抗体供应商 精准的 WB 检测服务 24H 在线服务,欢迎咨询

Immunohistochemical analysis of paraffin-embedded human-thymus, antibody was diluted at 1:200