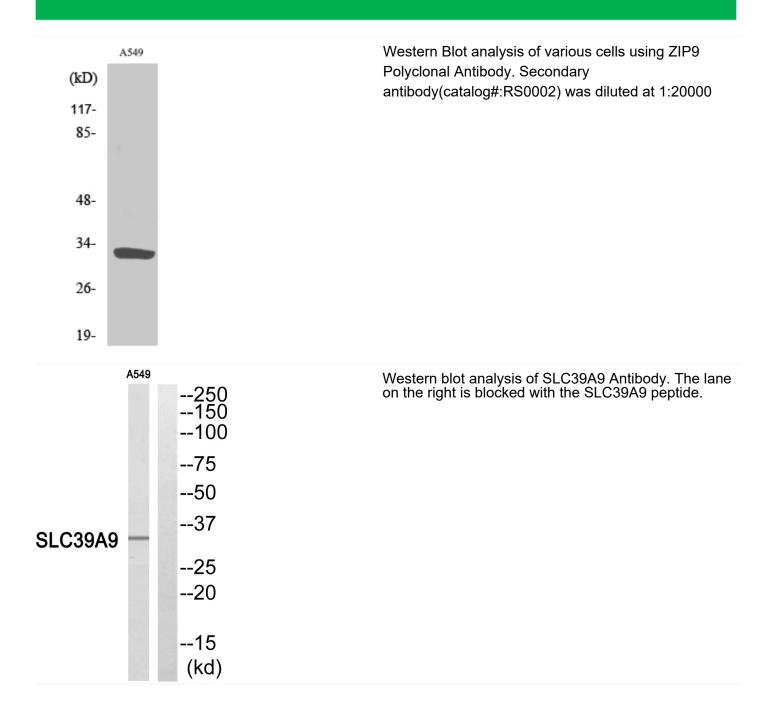

## ZIP9 Polyclonal Antibody

| Catalog No                | BYab-04276                                                                                                            |
|---------------------------|-----------------------------------------------------------------------------------------------------------------------|
| lsotype                   | lgG                                                                                                                   |
| Reactivity                | Human;Rat                                                                                                             |
| Applications              | WB;ELISA                                                                                                              |
| Gene Name                 | SLC39A9                                                                                                               |
| Protein Name              | Zinc transporter ZIP9                                                                                                 |
| Immunogen                 | The antiserum was produced against synthesized peptide derived from human SLC39A9. AA range:101-150                   |
| Specificity               | ZIP9 Polyclonal Antibody detects endogenous levels of ZIP9 protein.                                                   |
| Formulation               | Liquid in PBS containing 50% glycerol, 0.5% BSA and 0.02% sodium azide.                                               |
| Source                    | Polyclonal, Rabbit,IgG                                                                                                |
| Purification              | The antibody was affinity-purified from rabbit antiserum by affinity-chromatography using epitope-specific immunogen. |
| Dilution                  | Western Blot: 1/500 - 1/2000. ELISA: 1/10000. Not yet tested in other applications.                                   |
| Concentration             | 1 mg/ml                                                                                                               |
| Purity                    | ≥90%                                                                                                                  |
| Storage Stability         | -20°C/1 year                                                                                                          |
| Synonyms                  | SLC39A9; ZIP9; Zinc transporter ZIP9; Solute carrier family 39 member 9; Zrt-<br>and Irt-like protein 9; ZIP-9        |
| Observed Band             | 33kD                                                                                                                  |
| Cell Pathway              | Membrane ; Multi-pass membrane protein .                                                                              |
| Tissue Specificity        | Coronary artery,Duodenum,Placenta,Skin,                                                                               |
| Function                  | function:May act as a zinc-influx transporter.,similarity:Belongs to the ZIP transporter (TC 2.A.5) family.,          |
| Background                | function:May act as a zinc-influx transporter.,similarity:Belongs to the ZIP transporter (TC 2.A.5) family.,          |
| matters needing attention | Avoid repeated freezing and thawing!                                                                                  |