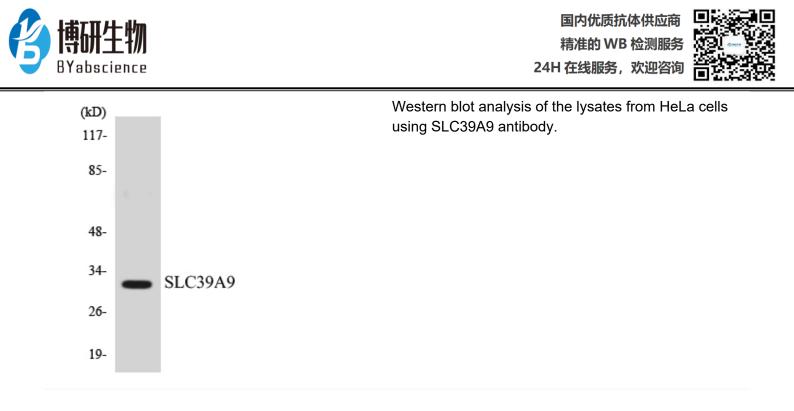

## ZIP9 Polyclonal Antibody

| Catalog No                | BYab-04276                                                                                                            |
|---------------------------|-----------------------------------------------------------------------------------------------------------------------|
| lsotype                   | lgG                                                                                                                   |
| Reactivity                | Human;Rat                                                                                                             |
| Applications              | WB;ELISA                                                                                                              |
| Gene Name                 | SLC39A9                                                                                                               |
| Protein Name              | Zinc transporter ZIP9                                                                                                 |
| Immunogen                 | The antiserum was produced against synthesized peptide derived from human SLC39A9. AA range:101-150                   |
| Specificity               | ZIP9 Polyclonal Antibody detects endogenous levels of ZIP9 protein.                                                   |
| Formulation               | Liquid in PBS containing 50% glycerol, 0.5% BSA and 0.02% sodium azide.                                               |
| Source                    | Polyclonal, Rabbit,IgG                                                                                                |
| Purification              | The antibody was affinity-purified from rabbit antiserum by affinity-chromatography using epitope-specific immunogen. |
| Dilution                  | Western Blot: 1/500 - 1/2000. ELISA: 1/10000. Not yet tested in other applications.                                   |
| Concentration             | 1 mg/ml                                                                                                               |
| Purity                    | ≥90%                                                                                                                  |
| Storage Stability         | -20°C/1 year                                                                                                          |
| Synonyms                  | SLC39A9; ZIP9; Zinc transporter ZIP9; Solute carrier family 39 member 9; Zrt-<br>and Irt-like protein 9; ZIP-9        |
| Observed Band             | 33kD                                                                                                                  |
| Cell Pathway              | Membrane ; Multi-pass membrane protein .                                                                              |
| Tissue Specificity        | Coronary artery,Duodenum,Placenta,Skin,                                                                               |
| Function                  | function:May act as a zinc-influx transporter.,similarity:Belongs to the ZIP transporter (TC 2.A.5) family.,          |
| Background                | function:May act as a zinc-influx transporter.,similarity:Belongs to the ZIP transporter (TC 2.A.5) family.,          |
| matters needing attention | Avoid repeated freezing and thawing!                                                                                  |