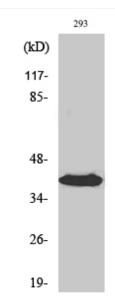

## **Products Images**

Western Blot analysis of various cells using Septin 3 Polyclonal Antibody diluted at 1:1000

Western blot analysis of various lysis using Septin 3 Polyclonal Antibody diluted at 1:1000. Secondary antibody(catalog#:RS0002) was diluted at 1:20000