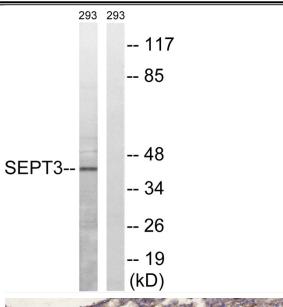

Nanjing BYabscience technology Co.,Ltd

网址: www.njbybio.com 官方热线: 025-5229-8998 监督电话: 15950492658

国内优质抗体供应商 精准的 WB 检测服务 24H 在线服务,欢迎咨询

Western blot analysis of lysates from 293 cells, using SEPT3 Antibody. The lane on the right is blocked with the synthesized peptide.