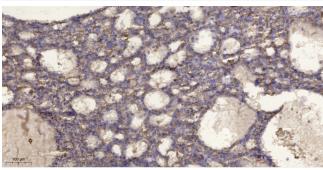

Immunohistochemical analysis of paraffin-embedded human liver cancer. 1, Antibody was diluted at 1:200(4° overnight). 2, Tris-EDTA,pH9.0 was used for antigen retrieval. 3,Secondary antibody was diluted at 1:200(room temperature, 45min).