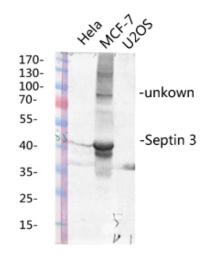

## **Products Images**

Western Blot analysis of various cells using Septin 3 Polyclonal Antibody diluted at 1:1000

Western blot analysis of various lysis using Septin 3 Polyclonal Antibody diluted at 1:1000. Secondary antibody(catalog#:RS0002) was diluted at 1:20000