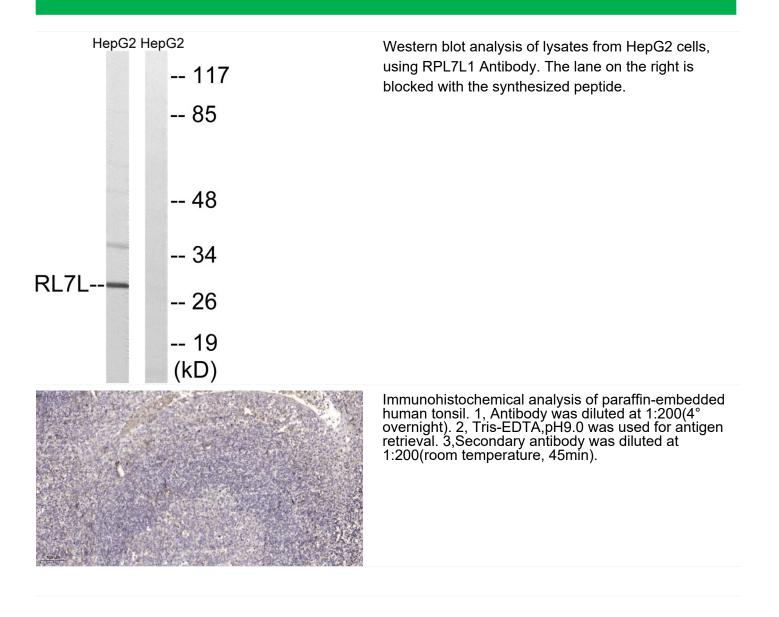

## Ribosomal Protein L7L1 Polyclonal Antibody

| Catalog No                | BYab-04152                                                                                                                        |
|---------------------------|-----------------------------------------------------------------------------------------------------------------------------------|
| Isotype                   | IgG                                                                                                                               |
| Reactivity                | Human;Rat;Mouse;                                                                                                                  |
| Applications              | WB;IHC;IF;ELISA                                                                                                                   |
| Gene Name                 | RPL7L1                                                                                                                            |
| Protein Name              | 60S ribosomal protein L7-like 1                                                                                                   |
| Immunogen                 | The antiserum was produced against synthesized peptide derived from human RPL7L1. AA range:41-90                                  |
| Specificity               | Ribosomal Protein L7L1 Polyclonal Antibody detects endogenous levels of Ribosomal Protein L7L1 protein.                           |
| Formulation               | Liquid in PBS containing 50% glycerol, 0.5% BSA and 0.02% sodium azide.                                                           |
| Source                    | Polyclonal, Rabbit,IgG                                                                                                            |
| Purification              | The antibody was affinity-purified from rabbit antiserum by affinity-chromatography using epitope-specific immunogen.             |
| Dilution                  | WB: 1/500 - 1/2000. IHC: 1/100 - 1/300. ELISA: 1/40000 IF 1:50-200                                                                |
| Concentration             | 1 mg/ml                                                                                                                           |
| Purity                    | ≥90%                                                                                                                              |
| Storage Stability         | -20°C/1 year                                                                                                                      |
| Synonyms                  | RPL7L1; 60S ribosomal protein L7-like 1                                                                                           |
| Observed Band             | 29kD                                                                                                                              |
| Cell Pathway              | nucleolus,ribosome,cytosolic large ribosomal subunit,                                                                             |
| Tissue Specificity        | Eye,                                                                                                                              |
| Function                  | similarity:Belongs to the ribosomal protein L30P family.,                                                                         |
| Background                | similarity:Belongs to the ribosomal protein L30P family.,                                                                         |
| matters needing attention | Avoid repeated freezing and thawing!                                                                                              |
| Usage suggestions         | This product can be used in immunological reaction related experiments. For more information, please consult technical personnel. |
|                           |                                                                                                                                   |