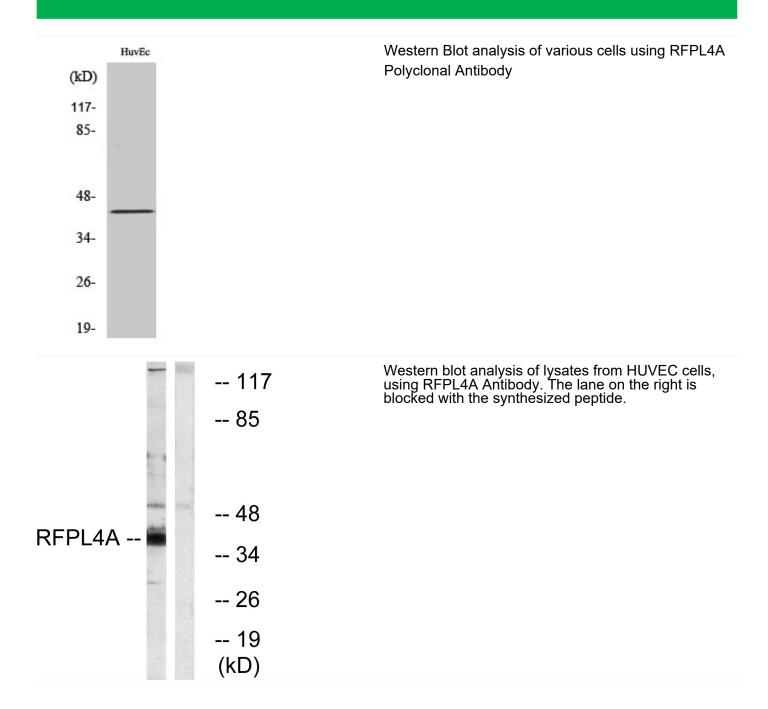

|
| Background                   | The ret finger protein-like 4 gene, Rfpl4, encodes a putative E3 ubiquitin-protein ligase expressed in adult germ cells.          |
| matters needing<br>attention | Avoid repeated freezing and thawing!                                                                                              |
| Usage suggestions            | This product can be used in immunological reaction related experiments. For more information, please consult technical personnel. |
|                              |                                                                                                                                   |

## Nanjing BYabscience technology Co.,Ltd

网址: www.njbybio.com 官方热线: 025-5229-8998 监督电话: 15950492658





## **Products Images**



## Nanjing BYabscience technology Co.,Ltd



国内优质抗体供应商 精准的 WB 检测服务 24H 在线服务,欢迎咨询





Nanjing BYabscience technology Co.,Ltd