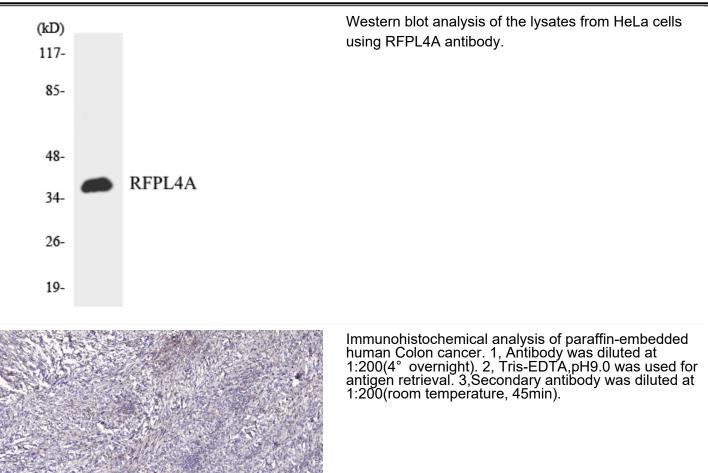

ncodes a putative E3 ubiquitin-protein ligase expressed in adult germ cells.          |
| matters needing<br>attention | Avoid repeated freezing and thawing!                                                                                              |
| Usage suggestions            | This product can be used in immunological reaction related experiments. For more information, please consult technical personnel. |
|                              |                                                                                                                                   |

## Nanjing BYabscience technology Co.,Ltd

网址: www.njbybio.com 官方热线: 025-5229-8998 监督电话: 15950492658





## **Products Images**



## Nanjing BYabscience technology Co.,Ltd



国内优质抗体供应商 精准的 WB 检测服务 24H 在线服务,欢迎咨询





Nanjing BYabscience technology Co.,Ltd