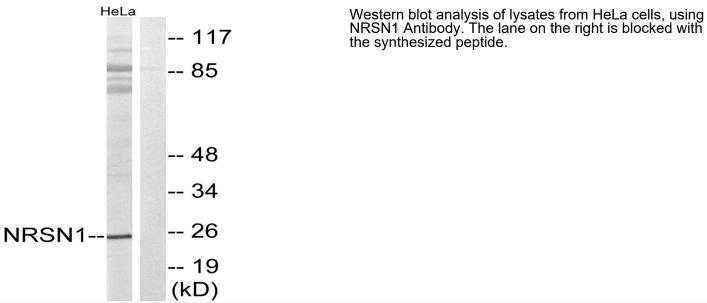

## Neurensin-1 Polyclonal Antibody

| Catalog No         | BYab-04038                                                                                                                                                                                                                                                                                                                                 |
|--------------------|--------------------------------------------------------------------------------------------------------------------------------------------------------------------------------------------------------------------------------------------------------------------------------------------------------------------------------------------|
| Isotype            | IgG                                                                                                                                                                                                                                                                                                                                        |
| Reactivity         | Human;Mouse;Rat                                                                                                                                                                                                                                                                                                                            |
| Applications       | WB;IHC;IF;ELISA                                                                                                                                                                                                                                                                                                                            |
| Gene Name          | NRSN1                                                                                                                                                                                                                                                                                                                                      |
| Protein Name       | Neurensin-1                                                                                                                                                                                                                                                                                                                                |
| Immunogen          | The antiserum was produced against synthesized peptide derived from human NRSN1. AA range:121-170                                                                                                                                                                                                                                          |
| Specificity        | Neurensin-1 Polyclonal Antibody detects endogenous levels of Neurensin-1 protein.                                                                                                                                                                                                                                                          |
| Formulation        | Liquid in PBS containing 50% glycerol, 0.5% BSA and 0.02% sodium azide.                                                                                                                                                                                                                                                                    |
| Source             | Polyclonal, Rabbit,IgG                                                                                                                                                                                                                                                                                                                     |
| Purification       | The antibody was affinity-purified from rabbit antiserum by affinity-chromatography using epitope-specific immunogen.                                                                                                                                                                                                                      |
| Dilution           | WB: 1/500 - 1/2000. IHC: 1/100 - 1/300. ELISA: 1/40000 IF 1:50-200                                                                                                                                                                                                                                                                         |
| Concentration      | 1 mg/ml                                                                                                                                                                                                                                                                                                                                    |
| Purity             | ≥90%                                                                                                                                                                                                                                                                                                                                       |
| Storage Stability  | -20°C/1 year                                                                                                                                                                                                                                                                                                                               |
| Synonyms           | NRSN1; VMP; Neurensin-1; Neuro-p24; Vesicular membrane protein of 24 kDa; Vesicular membrane protein p24                                                                                                                                                                                                                                   |
| Observed Band      | 25kD                                                                                                                                                                                                                                                                                                                                       |
| Cell Pathway       | Membrane ; Multi-pass membrane protein . Cell projection, neuron projection .                                                                                                                                                                                                                                                              |
| Tissue Specificity | Expressed in brain. Not detectable in other tissues tested.                                                                                                                                                                                                                                                                                |
| Function           | function:May play an important role in neural organelle transport, and in transduction of nerve signals or in nerve growth. May play a role in neurite extension.,similarity:Belongs to the VMP family.,subcellular location:Localizes mainly to neurites.,tissue specificity:Expressed in brain. Not detectable in other tissues tested., |
| Background         | function:May play an important role in neural organelle transport, and in transduction of nerve signals or in nerve growth. May play a role in neurite extension.,similarity:Belongs to the VMP family.,subcellular location:Localizes mainly to neurites.,tissue specificity:Expressed in brain. Not detectable in other                  |