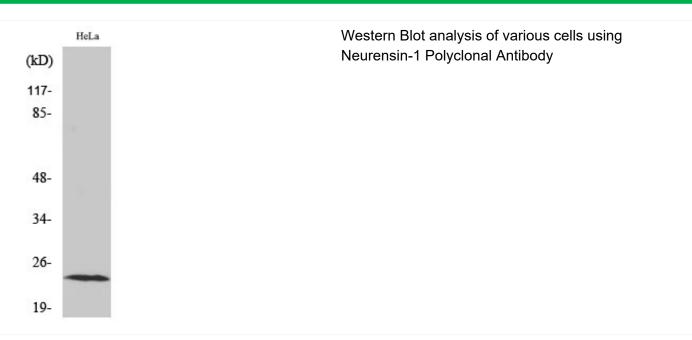

## Neurensin-1 Polyclonal Antibody

| Catalog No         | BYab-04038                                                                                                                                                                                                                                                                                                                                 |
|--------------------|--------------------------------------------------------------------------------------------------------------------------------------------------------------------------------------------------------------------------------------------------------------------------------------------------------------------------------------------|
| Isotype            | IgG                                                                                                                                                                                                                                                                                                                                        |
| Reactivity         | Human;Mouse;Rat                                                                                                                                                                                                                                                                                                                            |
| Applications       | WB;IHC;IF;ELISA                                                                                                                                                                                                                                                                                                                            |
| Gene Name          | NRSN1                                                                                                                                                                                                                                                                                                                                      |
| Protein Name       | Neurensin-1                                                                                                                                                                                                                                                                                                                                |
| Immunogen          | The antiserum was produced against synthesized peptide derived from human NRSN1. AA range:121-170                                                                                                                                                                                                                                          |
| Specificity        | Neurensin-1 Polyclonal Antibody detects endogenous levels of Neurensin-1 protein.                                                                                                                                                                                                                                                          |
| Formulation        | Liquid in PBS containing 50% glycerol, 0.5% BSA and 0.02% sodium azide.                                                                                                                                                                                                                                                                    |
| Source             | Polyclonal, Rabbit,IgG                                                                                                                                                                                                                                                                                                                     |
| Purification       | The antibody was affinity-purified from rabbit antiserum by affinity-chromatography using epitope-specific immunogen.                                                                                                                                                                                                                      |
| Dilution           | WB: 1/500 - 1/2000. IHC: 1/100 - 1/300. ELISA: 1/40000 IF 1:50-200                                                                                                                                                                                                                                                                         |
| Concentration      | 1 mg/ml                                                                                                                                                                                                                                                                                                                                    |
| Purity             | ≥90%                                                                                                                                                                                                                                                                                                                                       |
| Storage Stability  | -20°C/1 year                                                                                                                                                                                                                                                                                                                               |
| Synonyms           | NRSN1; VMP; Neurensin-1; Neuro-p24; Vesicular membrane protein of 24 kDa; Vesicular membrane protein p24                                                                                                                                                                                                                                   |
| Observed Band      | 25kD                                                                                                                                                                                                                                                                                                                                       |
| Cell Pathway       | Membrane ; Multi-pass membrane protein . Cell projection, neuron projection .                                                                                                                                                                                                                                                              |
| Tissue Specificity | Expressed in brain. Not detectable in other tissues tested.                                                                                                                                                                                                                                                                                |
| Function           | function:May play an important role in neural organelle transport, and in transduction of nerve signals or in nerve growth. May play a role in neurite extension.,similarity:Belongs to the VMP family.,subcellular location:Localizes mainly to neurites.,tissue specificity:Expressed in brain. Not detectable in other tissues tested., |
| Background         | function:May play an important role in neural organelle transport, and in transduction of nerve signals or in nerve growth. May play a role in neurite extension.,similarity:Belongs to the VMP family.,subcellular location:Localizes mainly to neurites.,tissue specificity:Expressed in brain. Not detectable in other                  |