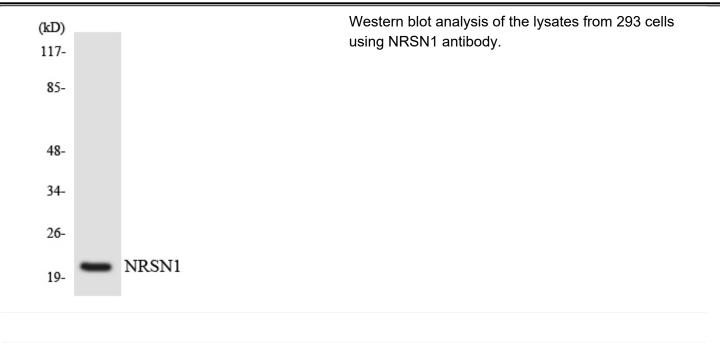

## Neurensin-1 Polyclonal Antibody

| Catalog No         | BYab-04038                                                                                                                                                                                                                                                                                                                                 |
|--------------------|--------------------------------------------------------------------------------------------------------------------------------------------------------------------------------------------------------------------------------------------------------------------------------------------------------------------------------------------|
| Isotype            | IgG                                                                                                                                                                                                                                                                                                                                        |
| Reactivity         | Human;Mouse;Rat                                                                                                                                                                                                                                                                                                                            |
| Applications       | WB;IHC;IF;ELISA                                                                                                                                                                                                                                                                                                                            |
| Gene Name          | NRSN1                                                                                                                                                                                                                                                                                                                                      |
| Protein Name       | Neurensin-1                                                                                                                                                                                                                                                                                                                                |
| Immunogen          | The antiserum was produced against synthesized peptide derived from human NRSN1. AA range:121-170                                                                                                                                                                                                                                          |
| Specificity        | Neurensin-1 Polyclonal Antibody detects endogenous levels of Neurensin-1 protein.                                                                                                                                                                                                                                                          |
| Formulation        | Liquid in PBS containing 50% glycerol, 0.5% BSA and 0.02% sodium azide.                                                                                                                                                                                                                                                                    |
| Source             | Polyclonal, Rabbit,IgG                                                                                                                                                                                                                                                                                                                     |
| Purification       | The antibody was affinity-purified from rabbit antiserum by affinity-chromatography using epitope-specific immunogen.                                                                                                                                                                                                                      |
| Dilution           | WB: 1/500 - 1/2000. IHC: 1/100 - 1/300. ELISA: 1/40000 IF 1:50-200                                                                                                                                                                                                                                                                         |
| Concentration      | 1 mg/ml                                                                                                                                                                                                                                                                                                                                    |
| Purity             | ≥90%                                                                                                                                                                                                                                                                                                                                       |
| Storage Stability  | -20°C/1 year                                                                                                                                                                                                                                                                                                                               |
| Synonyms           | NRSN1; VMP; Neurensin-1; Neuro-p24; Vesicular membrane protein of 24 kDa; Vesicular membrane protein p24                                                                                                                                                                                                                                   |
| Observed Band      | 25kD                                                                                                                                                                                                                                                                                                                                       |
| Cell Pathway       | Membrane ; Multi-pass membrane protein . Cell projection, neuron projection .                                                                                                                                                                                                                                                              |
| Tissue Specificity | Expressed in brain. Not detectable in other tissues tested.                                                                                                                                                                                                                                                                                |
| Function           | function:May play an important role in neural organelle transport, and in transduction of nerve signals or in nerve growth. May play a role in neurite extension.,similarity:Belongs to the VMP family.,subcellular location:Localizes mainly to neurites.,tissue specificity:Expressed in brain. Not detectable in other tissues tested., |
| Background         | function:May play an important role in neural organelle transport, and in transduction of nerve signals or in nerve growth. May play a role in neurite extension.,similarity:Belongs to the VMP family.,subcellular location:Localizes mainly to neurites.,tissue specificity:Expressed in brain. Not detectable in other                  |