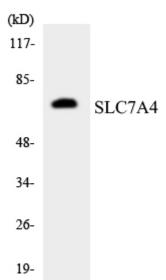

Western blot analysis of SLC7A4 Antibody. The lane on the right is blocked with the SLC7A4 peptide.

Western blot analysis of the lysates from K562 cells using SLC7A4 antibody.

Nanjing BYabscience technology Co.,Ltd