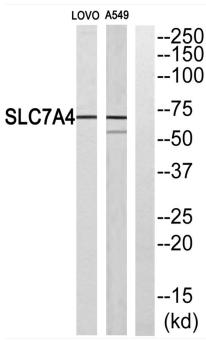

Western blot analysis of SLC7A4 Antibody. The lane on the right is blocked with the SLC7A4 peptide.

Western blot analysis of the lysates from K562 cells using SLC7A4 antibody.

Nanjing BYabscience technology Co.,Ltd