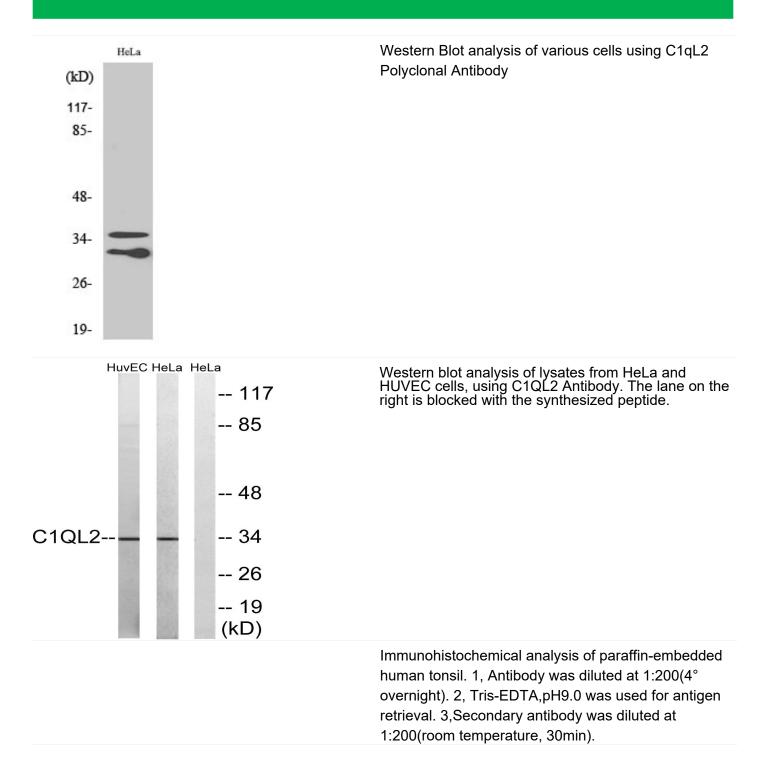

|
| Background                | similarity:Contains 1 C1q domain.,similarity:Contains 1 collagen-like domain.,                                                    |
| matters needing attention | Avoid repeated freezing and thawing!                                                                                              |
| Usage suggestions         | This product can be used in immunological reaction related experiments. For more information, please consult technical personnel. |
|                           |                                                                                                                                   |

## Nanjing BYabscience technology Co.,Ltd

网址: www.njbybio.com 官方热线: 025-5229-8998 监督电话: 15950492658





## **Products Images**



## Nanjing BYabscience technology Co.,Ltd



国内优质抗体供应商 精准的 WB 检测服务 24H 在线服务,欢迎咨询





Nanjing BYabscience technology Co.,Ltd