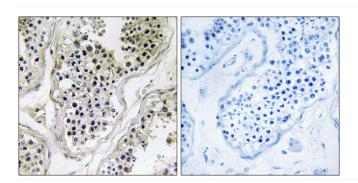

## **Products Images**

Immunohistochemistry analysis of paraffin-embedded human testis tissue, using ATXN7L1 Antibody. The picture on the right is blocked with the synthesized peptide.

Nanjing BYabscience technology Co.,Ltd