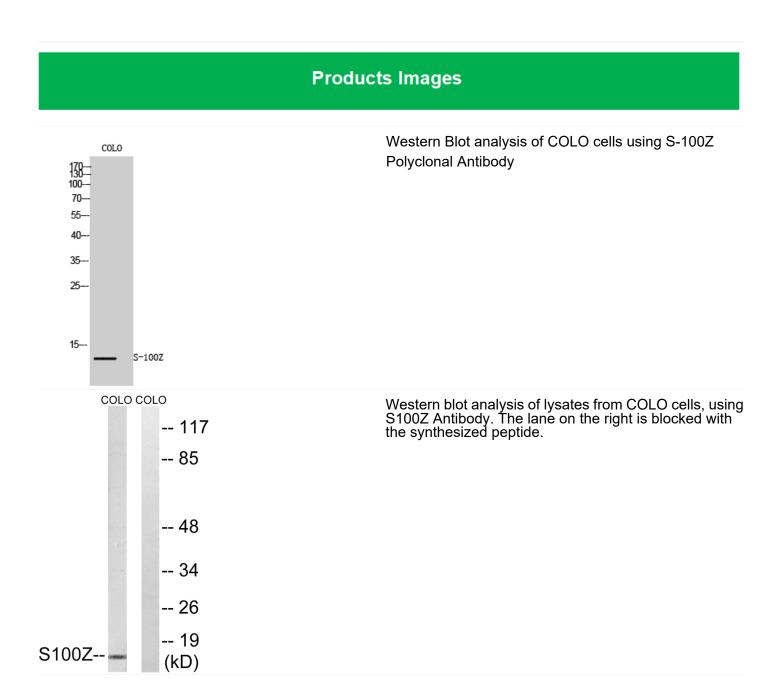

网址: www.njbybio.com 官方热线: 025-5229-8998 监督电话: 15950492658

国内优质抗体供应商 精准的 WB 检测服务 24H 在线服务, 欢迎咨询

Western blot analysis of the lysates from HT-29 cells using S100Z antibody.

Immunohistochemical analysis of paraffin-embedded human tonsil. 1, Antibody was diluted at 1:200(4° overnight). 2, Tris-EDTA,pH9.0 was used for antigen retrieval. 3,Secondary antibody was diluted at 1:200(room temperature, 30min).