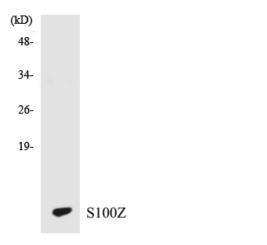

网址: www.njbybio.com 官方热线: 025-5229-8998 监督电话: 15950492658

国内优质抗体供应商 精准的 WB 检测服务 24H 在线服务, 欢迎咨询

Western blot analysis of the lysates from HT-29 cells using S100Z antibody.

Immunohistochemical analysis of paraffin-embedded human tonsil. 1, Antibody was diluted at 1:200(4° overnight). 2, Tris-EDTA,pH9.0 was used for antigen retrieval. 3,Secondary antibody was diluted at 1:200(room temperature, 30min).