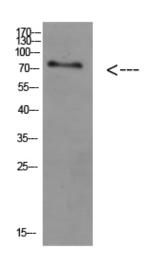

## **Products Images**

Western Blot analysis of HEPG2 cells using Antibody diluted at 800. Secondary antibody(catalog#:RS0002) was diluted at 1:20000

Nanjing BYabscience technology Co.,Ltd