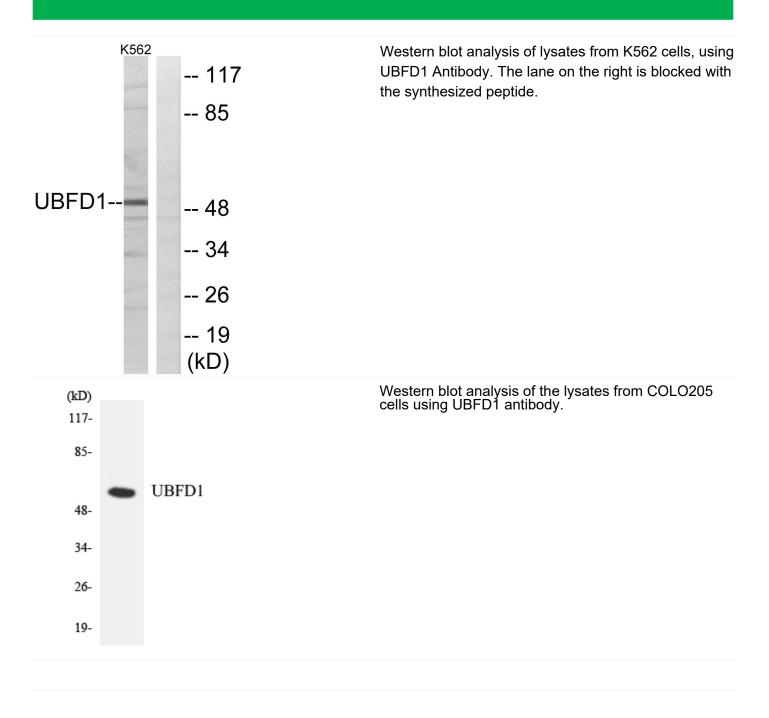

|
| Function                  |                                                                                                                                          |
| Background                | UBFD1 (Ubiquitin Family Domain Containing 1) is a Protein Coding gene. GO annotations related to this gene include poly (A) RNA binding. |
| matters needing attention | Avoid repeated freezing and thawing!                                                                                                     |

## Nanjing BYabscience technology Co.,Ltd



国内优质抗体供应商 精准的 WB 检测服务 24H 在线服务,欢迎咨询



Usage suggestions

This product can be used in immunological reaction related experiments. For more information, please consult technical personnel.

## **Products Images**



Nanjing BYabscience technology Co.,Ltd