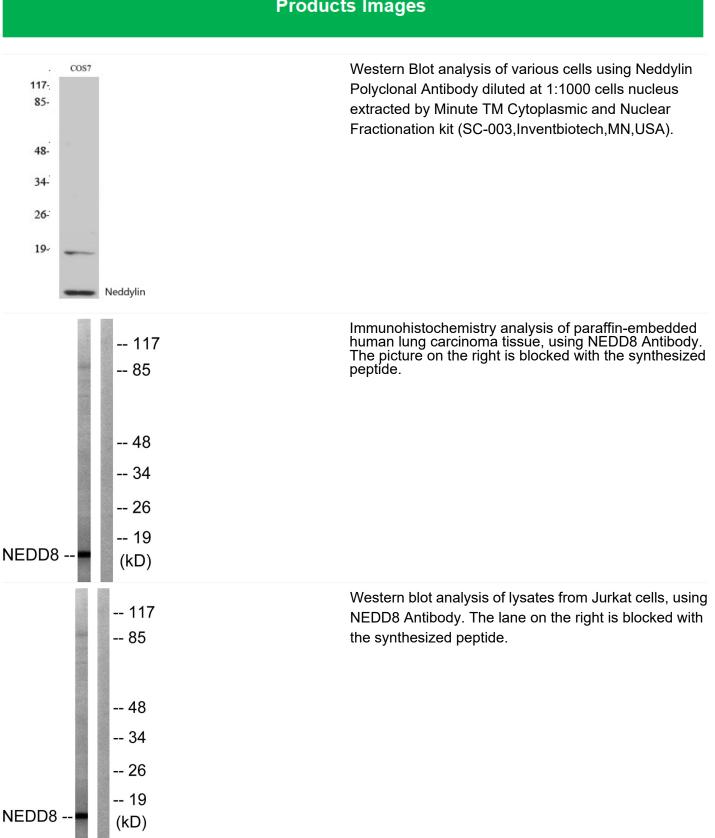

## Neddylin Polyclonal Antibody

| Catalog No                                      | BYab-02714                                                                                                                                                     |
|-------------------------------------------------|----------------------------------------------------------------------------------------------------------------------------------------------------------------|
| Isotype                                         | IgG                                                                                                                                                            |
| Reactivity                                      | Human;Mouse;Rat;Monkey                                                                                                                                         |
| Applications                                    | WB;IHC;IF;ELISA                                                                                                                                                |
| Gene Name                                       | NEDD8                                                                                                                                                          |
| Protein Name                                    | NEDD8                                                                                                                                                          |
| Immunogen                                       | The antiserum was produced against synthesized peptide derived from human NEDD8. AA range:10-59                                                                |
| Specificity                                     | Neddylin Polyclonal Antibody detects endogenous levels of Neddylin protein.                                                                                    |
| Formulation                                     | Liquid in PBS containing 50% glycerol, 0.5% BSA and 0.02% sodium azide.                                                                                        |
| Source                                          | Polyclonal, Rabbit,IgG                                                                                                                                         |
| Purification                                    | The antibody was affinity-purified from rabbit antiserum by affinity-chromatography using epitope-specific immunogen.                                          |
| Dilution                                        | WB: 1/500 - 1/2000. IHC: 1/100 - 1/300. ELISA: 1/5000 IF 1:50-200                                                                                              |
|                                                 |                                                                                                                                                                |
| Concentration                                   | 1 mg/ml                                                                                                                                                        |
| Concentration Purity                            | 1 mg/ml<br>≥90%                                                                                                                                                |
|                                                 |                                                                                                                                                                |
| Purity                                          | ≥90%                                                                                                                                                           |
| Purity Storage Stability                        | ≥90% -20°C/1 year  NEDD8; NEDD8; Neddylin; Neural precursor cell expressed developmentally                                                                     |
| Purity Storage Stability Synonyms               | ≥90%  -20°C/1 year  NEDD8; NEDD8; Neddylin; Neural precursor cell expressed developmentally down-regulated protein 8; NEDD-8; Ubiquitin-like protein Nedd8     |
| Purity Storage Stability Synonyms Observed Band | ≥90%  -20°C/1 year  NEDD8; NEDD8; Neddylin; Neural precursor cell expressed developmentally down-regulated protein 8; NEDD-8; Ubiquitin-like protein Nedd8 9kD |