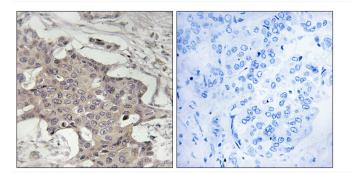

## **Products Images**

Immunohistochemistry analysis of paraffin-embedded human breast carcinoma tissue, using HIBADH Antibody. The picture on the right is blocked with the synthesized peptide.

Nanjing BYabscience technology Co.,Ltd