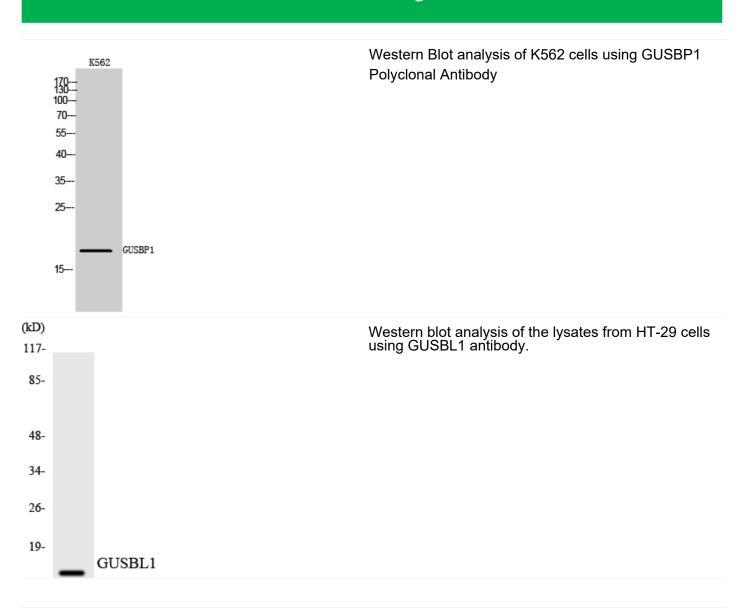

## **Products Images**

网址: www.njbybio.com 官方热线: 025-5229-8998 监督电话: 15950492658