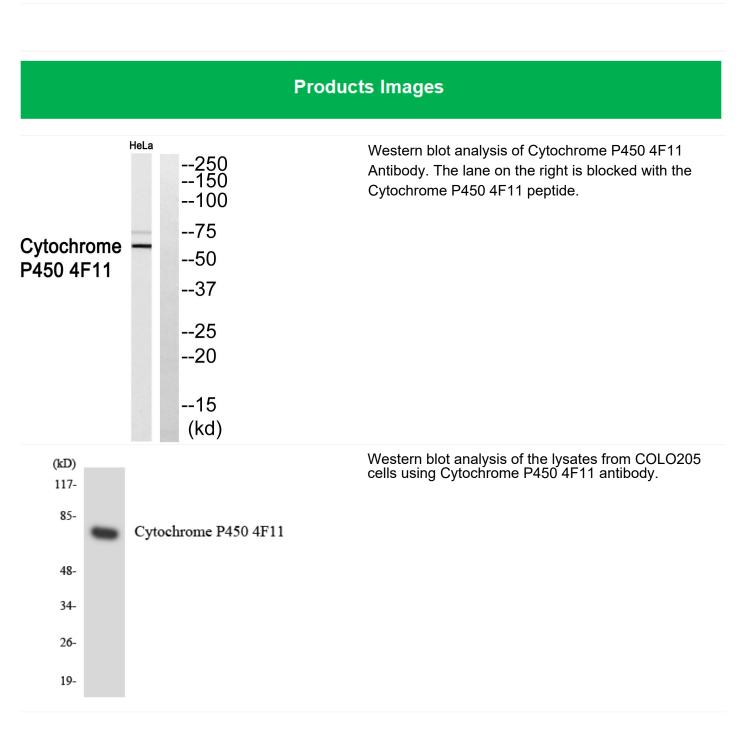

## CYP4F11 Polyclonal Antibody

| Catalog No                                            |                                                                                                                                                                    |
|-------------------------------------------------------|--------------------------------------------------------------------------------------------------------------------------------------------------------------------|
| Catalog No                                            | BYab-02601                                                                                                                                                         |
| Isotype                                               | IgG                                                                                                                                                                |
| Reactivity                                            | Human;Rat;Mouse;                                                                                                                                                   |
| Applications                                          | WB;ELISA                                                                                                                                                           |
| Gene Name                                             | CYP4F11                                                                                                                                                            |
| Protein Name                                          | Cytochrome P450 4F11                                                                                                                                               |
| Immunogen                                             | The antiserum was produced against synthesized peptide derived from human Cytochrome P450 4F11. AA range:341-390                                                   |
| Specificity                                           | CYP4F11 Polyclonal Antibody detects endogenous levels of CYP4F11 protein.                                                                                          |
| Formulation                                           | Liquid in PBS containing 50% glycerol, 0.5% BSA and 0.02% sodium azide.                                                                                            |
| Source                                                | Polyclonal, Rabbit,IgG                                                                                                                                             |
| Purification                                          | The antibody was affinity-purified from rabbit antiserum by affinity-chromatography using epitope-specific immunogen.                                              |
| Dilution                                              | Western Blot: 1/500 - 1/2000. ELISA: 1/5000. Not yet tested in other applications.                                                                                 |
| Concentration                                         | 1 mg/ml                                                                                                                                                            |
| Purity                                                | ≥90%                                                                                                                                                               |
| Fully                                                 |                                                                                                                                                                    |
| Storage Stability                                     | -20°C/1 year                                                                                                                                                       |
|                                                       | -20°C/1 year CYP4F11; Cytochrome P450 4F11; CYPIVF11                                                                                                               |
| Storage Stability                                     | ·                                                                                                                                                                  |
| Storage Stability Synonyms                            | CYP4F11; Cytochrome P450 4F11; CYPIVF11                                                                                                                            |
| Storage Stability Synonyms Observed Band              | CYP4F11; Cytochrome P450 4F11; CYPIVF11  60kD  Endoplasmic reticulum membrane ; Single-pass membrane protein . Microsome                                           |
| Storage Stability Synonyms Observed Band Cell Pathway | CYP4F11; Cytochrome P450 4F11; CYPIVF11  60kD  Endoplasmic reticulum membrane ; Single-pass membrane protein . Microsome membrane ; Single-pass membrane protein . |